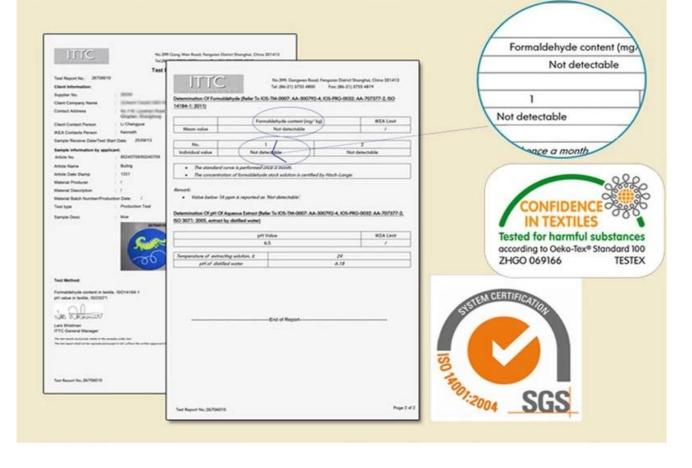

mat with an eye-catching design that can enhance branding and marketing efforts.



# Drum Logo Mate

# Pattern#2: Nylon Pile A Business with no sign is a sign of No Business! Pattern#2: Latex Backing

Dyes are permanently injected deep into the nylon pile so that they will not "rub off"



Nylon Loop pile can absorb water effectively

Latex Backing makes mats more anti-slip



Overlocking can prevent surface peeling off.



# Drum Logo Mate

## Pattern#3: Nylon Pile

Dyes are permanently injected deep into the nylon pile so that they will not "rub off"



Nylon Loop pile can absorb water effectively

### A Business with no sign is a sign of No Business!

### Pattern#3: TPR Backing

TPR Backing makes mats more anti-slip



Overlocking can prevent surface peeling off.



# Certifications