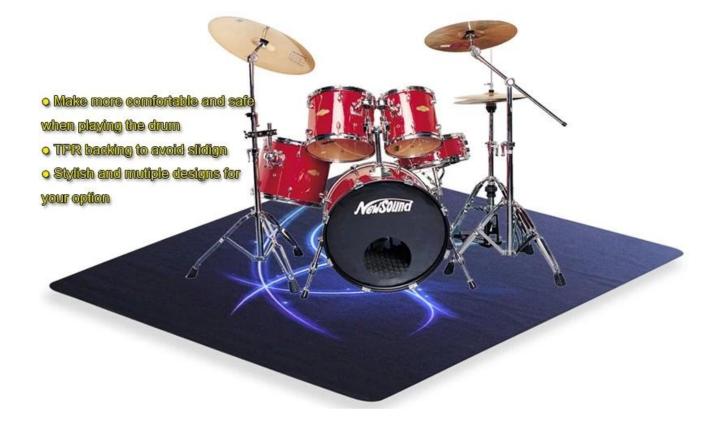

Nowadays, the drum instrument is more and more popular. However, when the player is on showing, the drum may move and even case the big noise.

Now we're glad to recommend our drum logo mat to you, which can solve upon problems. Meanwhile, it is also a great idea to promote company's image with your custom design, combining the benefits of a drum floor mat with an eye-catching design that can enhance branding and marketing efforts.

# Drum Logo Mate