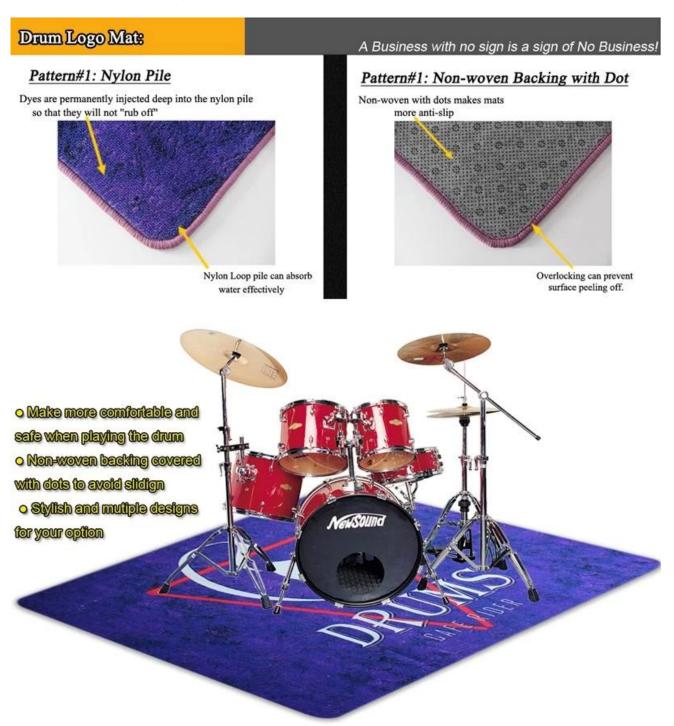

Nowadays, the drum instrument is more and more popular. However, when the player is on showing, the drum may move and even case the big noise.

Now we're glad to recommend our drum logo mat to you, which can solve upon problems. Meanwhile, it is also a great idea to promote company's image with your custom design, combining the benefits of a drum floor mat with an eye-catching design that can enhance branding and marketing efforts.

# Drum Logo Mate