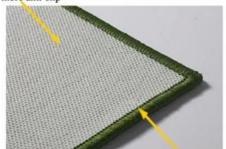

Latex Backing makes mats more anti-slip

Overlocking can prevent surface peeling off.