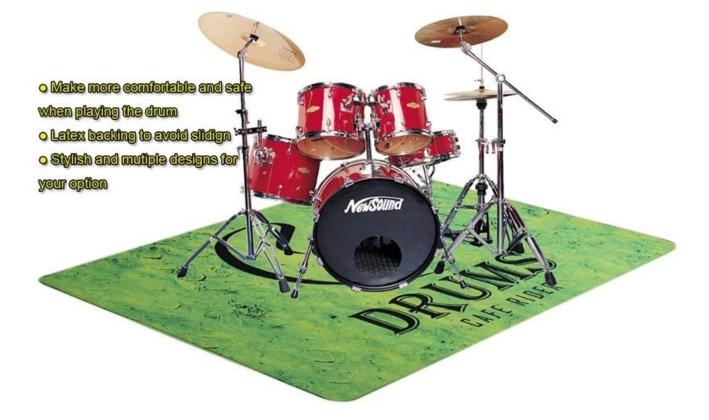

Nowadays, the drum instrument is more and more popular. However, when the player is on showing, the drum may move and even case the big noise.

Now we're glad to recommend our drum logo mat to you, which can solve upon problems. Meanwhile, it is also a great idea to promote company's image with your custom design, combining the benefits of a drum floor mat with an eye-catching design that can enhance branding and marketing efforts.

# Drum Logo Mate