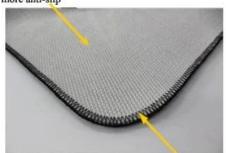

## Pattern#3: Nylon Pile

Dyes are permanently injected deep into the nylon pile so that they will not "rub off"

Nylon Loop pile can absorb water effectively

### Pattern#3: TPR Backing

TPR Backing makes mats more anti-slip

Overlocking can prevent surface peeling off.