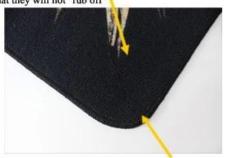

# Pattern#2: Nylon Pile A Business with no sign is a sign of No Business! Pattern#2: Latex Backing

Dyes are permanently injected deep into the nylon pile so that they will not "rub off"

Nylon Loop pile can absorb water effectively

Latex Backing makes mats more anti-slip

Overlocking can prevent surface peeling off.