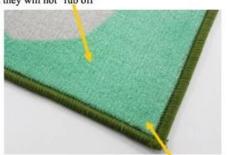

# Pattern#2: Nylon Pile A Business with no sign is a sign of No Business! Pattern#2: Latex Backing

Dyes are permanently injected deep into the nylon pile so that they will not "rub off"

Nylon Loop pile can absorb water effectively