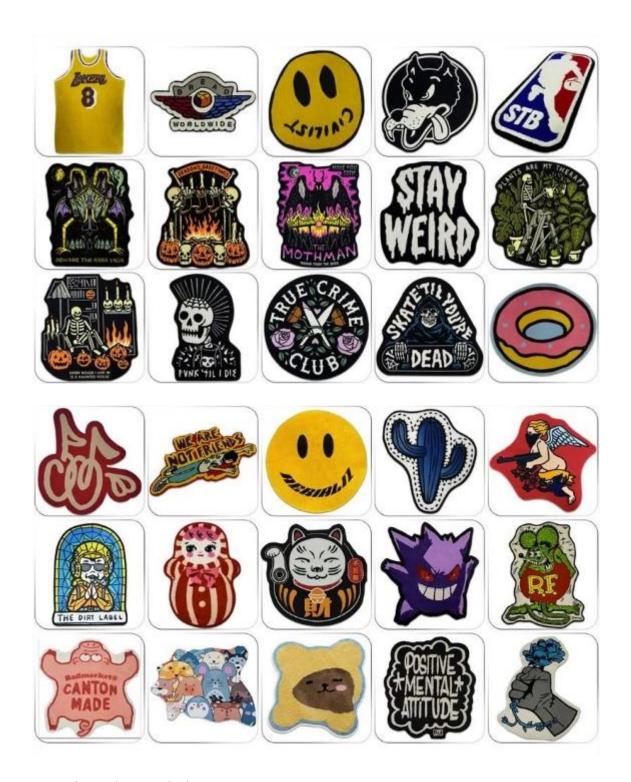

| 7mm       |
| Back<br>Thickness:     | 1.2-2.0mm                                                 | 1.2-2.0mm | 1.2-2.0mm | 1.2-2.0mm |
| Printing<br>Technique: | Inkjet printing                                           |           |           |           |
| Color<br>Fastness:     | 4 - 4.5 grade                                             |           |           |           |
| Popular Size:          | 40*60cm, 60x90cm, 83*120cm, 83*150cm, or customized       |           |           |           |
| Standard<br>Width:     | 43cm, 47.5cm, 53cm, 60cm, 70cm, 83cm, 103cm, 136cm, 202cm |           |           |           |
| Design:                | Can be customized, no artwork fee.                        |           |           |           |



YOU GIVE US A DESIGN WE TURN IT INTO A RUG



Manufacturing Technique

## **CUSTOMIZATION PROCESS**



Company

Profile

## ShenZhen Dotcom Houseware Products Co., Ltd.



FEW FACTS
Specific information about our company













## **FAQ**

Q: What is the printing process of High Quality Logo Branded Entrance Mat?

A: This carpet are inkjeted printed by ChromoJet machine from ZIMMER in Austria.

Q: Can you offer a sample?

A: Yes, we can make samples for our customers first before the bulk order. Sometimes we also offer a free stock sample for quality evaluation.

Q: About printing size accuracy problem?

A: As the fabric is flexible, we can't make the logo size exactly same as your design, we will

try our best to match it as close as possible.

Q: Is it possible make exactly the same color?

A: Different materials bring diffe