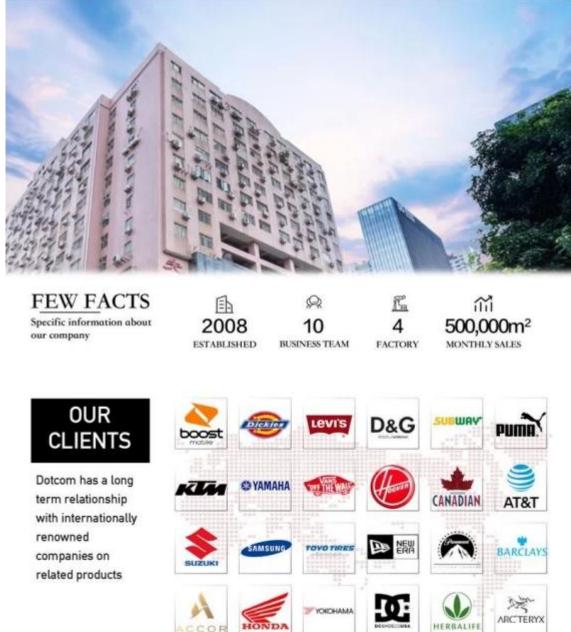

## Produce goods

Batch production after receiving payment

Delivery acceptance Order delivery, customer acceptance of goods

Company

Profile

Tiger Shaped Rug Die Cut Carpets is not only the perfect choice for decorating your home for holidays or themed parties but also an ideal choice for children to play with. Made of microfiber, super soft, traps Dirt and Moisture, make the air clean. Home decoration, environmental protection, soft, slip resistance, water absorption. Easy clean, just spray with water or sweep. Suitable for decorating, home, kitchen, living room, bedroom, bathroom, celebration or any occasion. Accent your Bathroom with this Tiger Shaped Rug Die Cut Carpets. Non-skid backing makes it well skid resistance and provides long-lasting. Seams are serged to cover the raw edges and thus prevent raveling. Soft microfiber material allows direct touch with your feet and protects your skin.