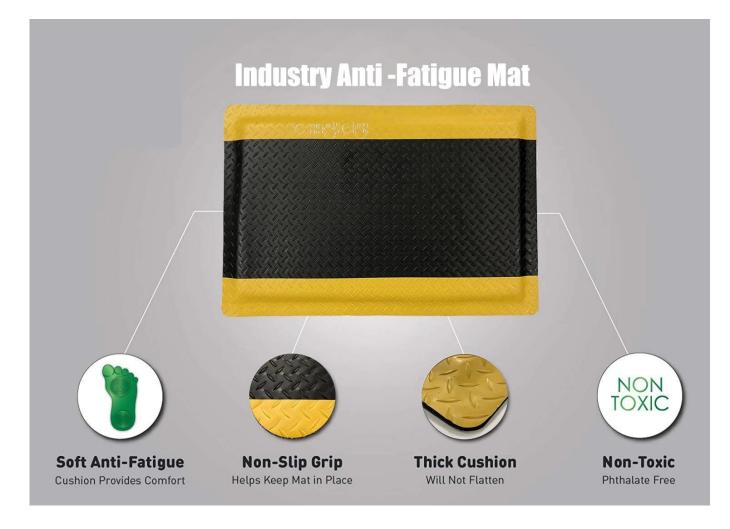

## Style One:

**Style Two:** 

## Workshop Cushion Mat Anti-Fatigue Floor Mats for Workers

> Our high performance anti fatigue mat is suitable for all floor types;

including laminate, marble, tiles, hardwood and carpet (non-staining).

> Our kitchen mats are made from 3/4 inch polyurethane gel foam that encourages a good posture and alleviates stress in various pressure points around the body, particularly in the feet ankles & knees- it's the perfectly cushioned fatigue mat for standing over long periods.