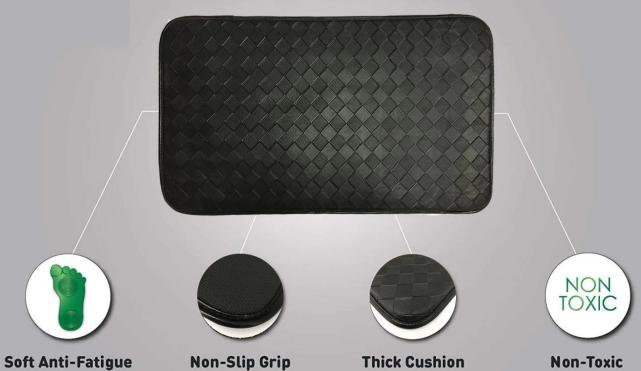

## Style One:

**Style Two:** 

## **Style Three:**

**Cushion Provides Comfort** 

Any Further Question, Please feel free to send us email or make a ca

*II!*