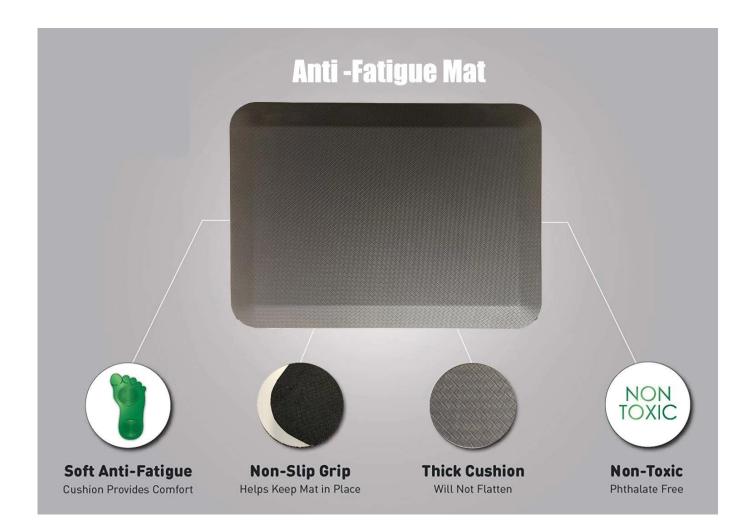

## Workshop Cushion Mat Anti-Fatigue Floor Mats for Workers

> Our high performance anti fatigue mat is suitable for all floor types;

including laminate, marble, tiles, hardwood and carpet (non-staining).

> Our kitchen mats are made from 3/4 inch polyurethane gel foam that encourages a good posture and alleviates stress in various pressure points around the body, particularly in the feet ankles & knees- it's the perfectly cushioned fatigue mat for standing over long periods.

## Style One:



**Style Two:** 

## Anti -Fatigue Mat



Will Not Flatten

Phthalate Free

Helps Keep Mat in Place

## **Style Three:**

**Cushion Provides Comfort** 



Any Further Question, Please feel free to send us email or make a ca

*II!*