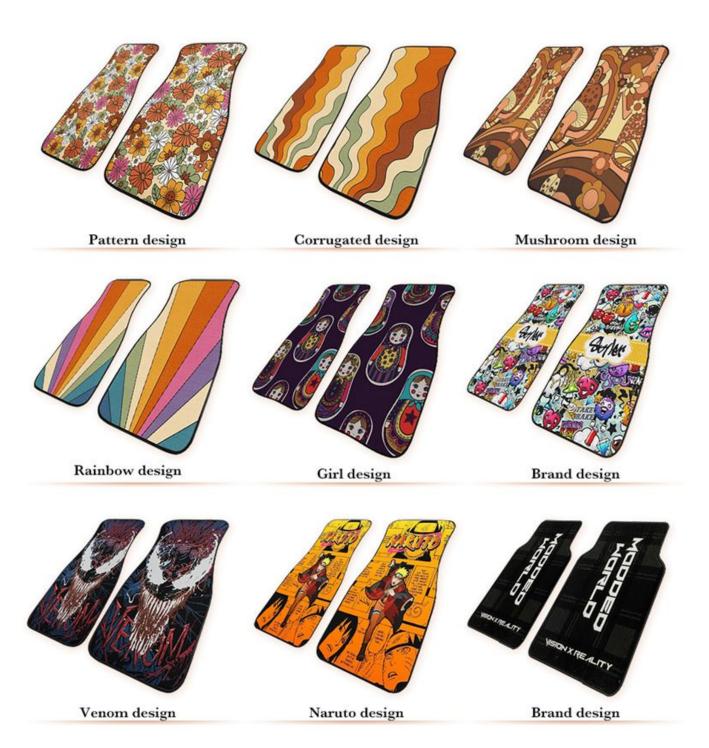

imply shaking it. Front Rear Row Car Protection Carpet can effectively prevent the following bad conditions, such as sewage, mud, and snow on the soles of your feet in rainy and snowy weather, from damaging the floor of your original car, so that the floor of the original car can remain original.

| Item Name           | Front Rear Row Car Protection Carpet                                  |
|---------------------|-----------------------------------------------------------------------|
| Pile Material       | 350g/m2                                                               |
| Backing<br>Material | 900g/m2 TPR                                                           |
| Popular Size        | Front mat 26.8"x17.3"(68 x 44cm); Rear mat 13.1"x17.2"(33.2 x 43.7cm) |

## Client's Design



## **fil** ShenZhen Dotcom Houseware Products Co., Ltd.



FEW FACTS
Specific information about our company











Dotcom has a long term relationship with internationally renowned companies on related products



Front Rear Row Car Protection Carpet are made of high quality polyester material, and non slip TPR backing to keeps your floor mats in place. Top quality materials ensure your mats will last for many years to come. Polyester fabric can absorb moisture to keep car interior clean dry & make car components working effectively and longer. Protect your car's carpet against spills, stains, dirt and any debris, make your car floor get better maintenance &

| reduce friction damage, add a sense of style to your car interior. |  |  |
|------------------------------------------------