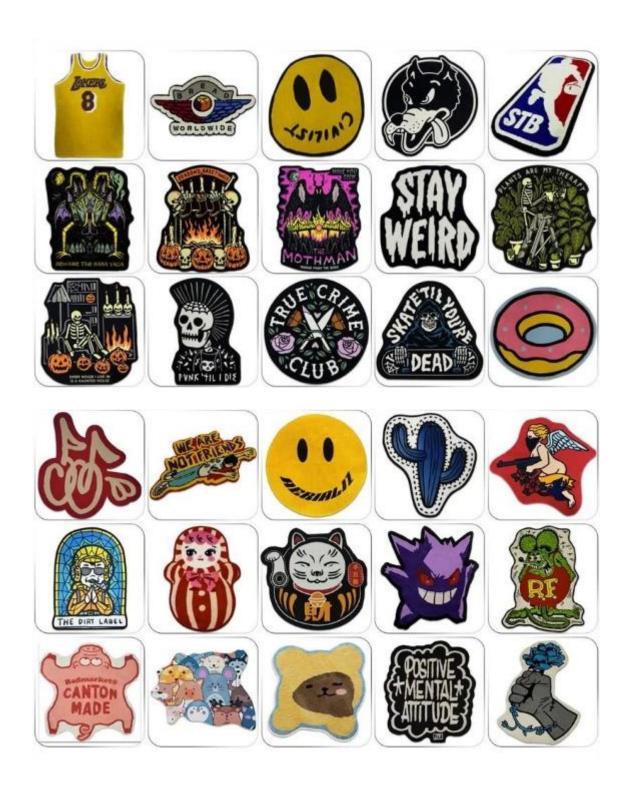

------------------------------------------------------------------------|
| Pile Material       | Polyester                                                              |
| Backing<br>Material | Latex                                                                  |
| моо                 | 1рс                                                                    |
| Lead Time           | 30-40days                                                              |
| Colors              | Without color limitation                                               |
| Printing<br>Process | CMYK Inkjet Printing                                                   |
| Multi<br>Functions  | Home decorations, holiday gifts, entrance door mat, hotel carpet, etc. |



YOU GIVE US A DESIGN WE TURN IT INTO A RUG



**Manufacturing Technique** 

## **CUSTOMIZATION PROCESS**



**Company** 

**Profile** 

## ShenZhen Dotcom Houseware Products Co., Ltd.



FEW FACTS
Specific information about our company













## **FAQ**

Q: What is the printing process of Inkjet Printed Shoes Shaped Logo Mat?

A: It uses high digital printing process without color restriction.

Q: Do you provide customized services?

A: Yes, we accept customer requirements for size, design, color and material, and we have enough ability to meet any customer needs.

Q: How long have you been in the carpet industry?

A: We have been deeply involved in the carpet industry for 20 years, and we have

a strong supply capacity. We focus on serving customers and solving problems that they cannot solve.

Q: What is the production time?