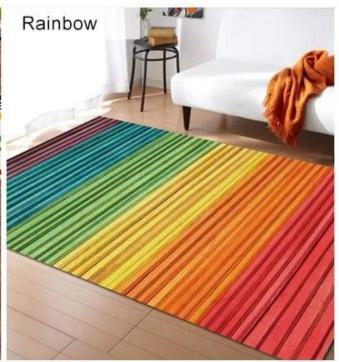

### **Product Description**

| Product Name           | Eco-friendly Material Kids Learning Carpet                                                    |          |           |          |
|------------------------|-----------------------------------------------------------------------------------------------|----------|-----------|----------|
| Quality Certified      | BSCI,Oeko-tex100, ISO9001, ISO14001,REACH Standards                                           |          |           |          |
| Color and Design       | Customized (No artwork or setup charges)                                                      |          |           |          |
| MOQ                    | 500m2                                                                                         |          |           |          |
| Color Fastness         | 4 - 4.5 grade                                                                                 |          |           |          |
| Pile Material          | 100% nylon or polyester                                                                       |          |           |          |
| Back Material          | Anti-slip latex or TPR                                                                        |          |           |          |
| Item                   | PT306                                                                                         | R430     | PT705     | R655     |
| Pile Weight            | 250g/m2                                                                                       | 430g/m2  | 600g/m2   | 650g/m2  |
| Pile style             | loop pile                                                                                     | cut pile | loop pile | cut pile |
| Pile Height            | 3mm                                                                                           | 4mm      | 6mm       | 6mm      |
| Back Weight            | 700g/m2                                                                                       | 1170g/m2 | 800g/m2   | 800g/m2  |
| Printing Method        | High Definition Inkjet Printing (Chromojet printing machines imported from Zimmer in Austria) |          |           |          |
| Popular Size           | 80*120cm,100×100cm, 100*150cm, 100*200cm or customized                                        |          |           |          |
| No material wast width | 40cm,50cm,56cm,66cm,80cm,100cm,133cm,200cm,400cm                                              |          |           |          |
| Function               | Decorating kids room, keeping warm and comfort, welcome gift for children, etc.               |          |           |          |