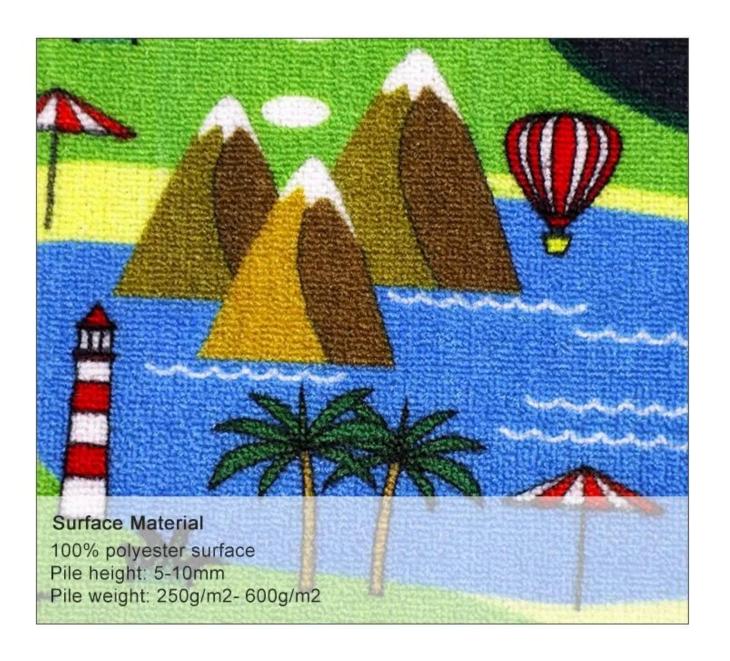

### **Product Description**

| Product Name           | Eco-friendly Material Kids Learning Carpet                                                    |          |           |          |
|------------------------|-----------------------------------------------------------------------------------------------|----------|-----------|----------|
| Quality Certified      | BSCI,Oeko-tex100, ISO9001, ISO14001,REACH Standards                                           |          |           |          |
| Color and Design       | Customized (No artwork or setup charges)                                                      |          |           |          |
| MOQ                    | 500m2                                                                                         |          |           |          |
| Color Fastness         | 4 - 4.5 grade                                                                                 |          |           |          |
| Pile Material          | 100% nylon or polyester                                                                       |          |           |          |
| Back Material          | Anti-slip latex or TPR                                                                        |          |           |          |
| Item                   | PT306                                                                                         | R430     | PT705     | R655     |
| Pile Weight            | 250g/m2                                                                                       | 430g/m2  | 600g/m2   | 650g/m2  |
| Pile style             | loop pile                                                                                     | cut pile | loop pile | cut pile |
| Pile Height            | 3mm                                                                                           | 4mm      | 6mm       | 6mm      |
| Back Weight            | 700g/m2                                                                                       | 1170g/m2 | 800g/m2   | 800g/m2  |
| Printing Method        | High Definition Inkjet Printing (Chromojet printing machines imported from Zimmer in Austria) |          |           |          |
| Popular Size           | 80*120cm,100×100cm, 100*150cm, 100*200cm or customized                                        |          |           |          |
| No material wast width | 40cm,50cm,56cm,66cm,80cm,100cm,133cm,200cm,400cm                                              |          |           |          |
| Function               | Decorating kids room, keeping warm and comfort, welcome gift for children, etc.               |          |           |          |