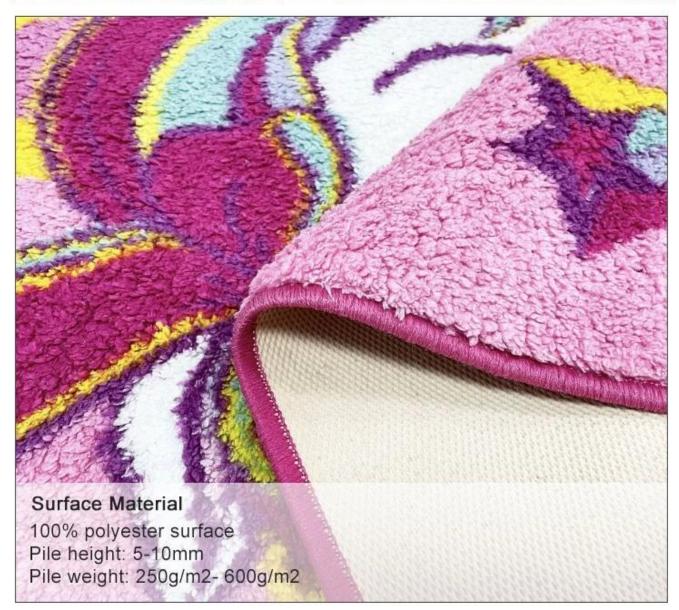

### **Product Description**

| Product Name           | Eco-friendly Material Kids Learning Carpet                                                    |          |           |          |
|------------------------|-----------------------------------------------------------------------------------------------|----------|-----------|----------|
| Quality Certified      | BSCI,Oeko-tex100, ISO9001, ISO14001,REACH Standards                                           |          |           |          |
| Color and Design       | Customized (No artwork or setup charges)                                                      |          |           |          |
| MOQ                    | 500m2                                                                                         |          |           |          |
| Color Fastness         | 4 - 4.5 grade                                                                                 |          |           |          |
| Pile Material          | 100% nylon or polyester                                                                       |          |           |          |
| Back Material          | Anti-slip latex or TPR                                                                        |          |           |          |
| Item                   | PT306                                                                                         | R430     | PT705     | R655     |
| Pile Weight            | 250g/m2                                                                                       | 430g/m2  | 600g/m2   | 650g/m2  |
| Pile style             | loop pile                                                                                     | cut pile | loop pile | cut pile |
| Pile Height            | 3mm                                                                                           | 4mm      | 6mm       | 6mm      |
| Back Weight            | 700g/m2                                                                                       | 1170g/m2 | 800g/m2   | 800g/m2  |
| Printing Method        | High Definition Inkjet Printing (Chromojet printing machines imported from Zimmer in Austria) |          |           |          |
| Popular Size           | 80*120cm,100×100cm, 100*150cm, 100*200cm or customized                                        |          |           |          |
| No material wast width | 40cm,50cm,56cm,66cm,80cm,100cm,133cm,200cm,400cm                                              |          |           |          |
| Function               | Decorating kids room, keeping warm and comfort, welcome gift for children, etc.               |          |           |          |