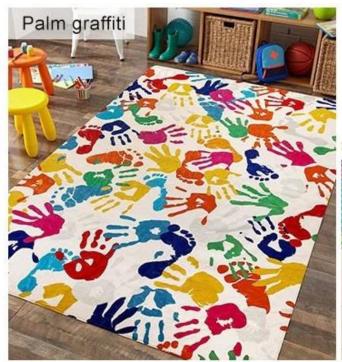

### **Product Description**

| Product Name           | Eco-friendly Material Kids Learning Carpet                                                    |          |           |          |
|------------------------|-----------------------------------------------------------------------------------------------|----------|-----------|----------|
| Quality Certified      | BSCI,Oeko-tex100, ISO9001, ISO14001,REACH Standards                                           |          |           |          |
| Color and Design       | Customized (No artwork or setup charges)                                                      |          |           |          |
| MOQ                    | 500m2                                                                                         |          |           |          |
| Color Fastness         | 4 - 4.5 grade                                                                                 |          |           |          |
| Pile Material          | 100% nylon or polyester                                                                       |          |           |          |
| Back Material          | Anti-slip latex or TPR                                                                        |          |           |          |
| Item                   | PT306                                                                                         | R430     | PT705     | R655     |
| Pile Weight            | 250g/m2                                                                                       | 430g/m2  | 600g/m2   | 650g/m2  |
| Pile style             | loop pile                                                                                     | cut pile | loop pile | cut pile |
| Pile Height            | 3mm                                                                                           | 4mm      | 6mm       | 6mm      |
| Back Weight            | 700g/m2                                                                                       | 1170g/m2 | 800g/m2   | 800g/m2  |
| Printing Method        | High Definition Inkjet Printing (Chromojet printing machines imported from Zimmer in Austria) |          |           |          |
| Popular Size           | 80*120cm,100×100cm, 100*150cm, 100*200cm or customized                                        |          |           |          |
| No material wast width | 40cm,50cm,56cm,66cm,80cm,100cm,133cm,200cm,400cm                                              |          |           |          |
| Function               | Decorating kids room, keeping warm and comfort, welcome gift for children, etc.               |          |           |          |