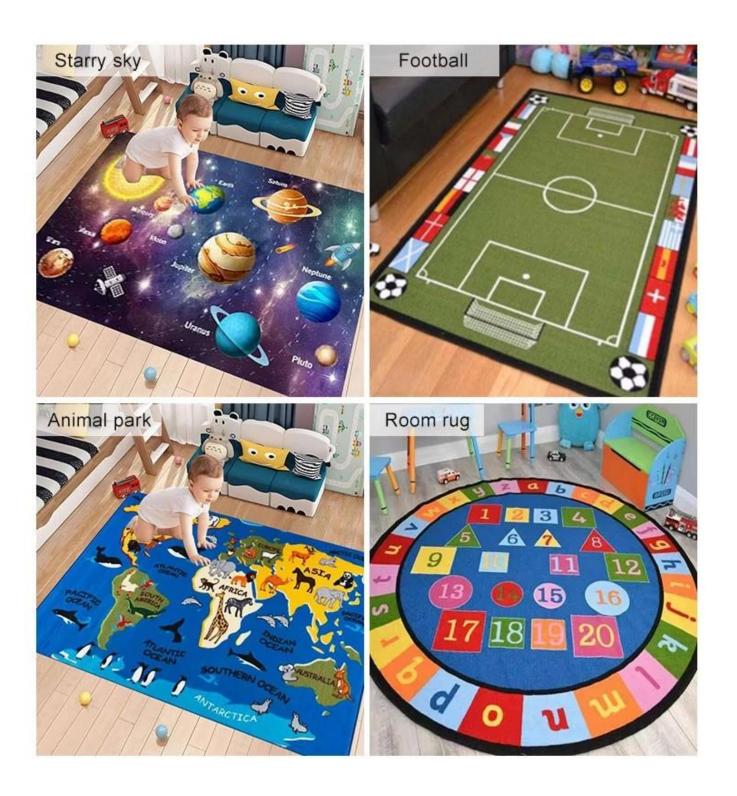

### **Product Description**

| Product Name           | Eco-friendly Material Kids Learning Carpet                                                    |          |           |          |
|------------------------|-----------------------------------------------------------------------------------------------|----------|-----------|----------|
| Quality Certified      | BSCI,Oeko-tex100, ISO9001, ISO14001,REACH Standards                                           |          |           |          |
| Color and Design       | Customized (No artwork or setup charges)                                                      |          |           |          |
| MOQ                    | 500m2                                                                                         |          |           |          |
| Color Fastness         | 4 - 4.5 grade                                                                                 |          |           |          |
| Pile Material          | 100% nylon or polyester                                                                       |          |           |          |
| Back Material          | Anti-slip latex or TPR                                                                        |          |           |          |
| Item                   | PT306                                                                                         | R430     | PT705     | R655     |
| Pile Weight            | 250g/m2                                                                                       | 430g/m2  | 600g/m2   | 650g/m2  |
| Pile style             | loop pile                                                                                     | cut pile | loop pile | cut pile |
| Pile Height            | 3mm                                                                                           | 4mm      | 6mm       | 6mm      |
| Back Weight            | 700g/m2                                                                                       | 1170g/m2 | 800g/m2   | 800g/m2  |
| Printing Method        | High Definition Inkjet Printing (Chromojet printing machines imported from Zimmer in Austria) |          |           |          |
| Popular Size           | 80*120cm,100×100cm, 100*150cm, 100*200cm or customized                                        |          |           |          |
| No material wast width | 40cm,50cm,56cm,66cm,80cm,100cm,133cm,200cm,400cm                                              |          |           |          |
| Function               | Decorating kids room, keeping warm and comfort, welcome gift for children, etc.               |          |           |          |