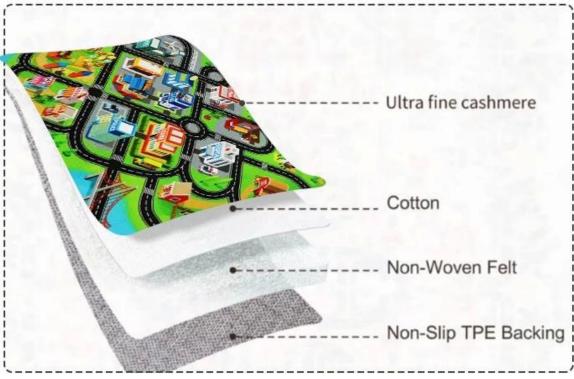

### **Product Description**

| Product Name           | Eco-friendly Material Kids Learning Carpet                                                    |          |           |          |
|------------------------|-----------------------------------------------------------------------------------------------|----------|-----------|----------|
| Quality Certified      | BSCI,Oeko-tex100, ISO9001, ISO14001,REACH Standards                                           |          |           |          |
| Color and Design       | Customized (No artwork or setup charges)                                                      |          |           |          |
| MOQ                    | 500m2                                                                                         |          |           |          |
| Color Fastness         | 4 - 4.5 grade                                                                                 |          |           |          |
| Pile Material          | 100% nylon or polyester                                                                       |          |           |          |
| Back Material          | Anti-slip latex or TPR                                                                        |          |           |          |
| Item                   | PT306                                                                                         | R430     | PT705     | R655     |
| Pile Weight            | 250g/m2                                                                                       | 430g/m2  | 600g/m2   | 650g/m2  |
| Pile style             | loop pile                                                                                     | cut pile | loop pile | cut pile |
| Pile Height            | 3mm                                                                                           | 4mm      | 6mm       | 6mm      |
| Back Weight            | 700g/m2                                                                                       | 1170g/m2 | 800g/m2   | 800g/m2  |
| Printing Method        | High Definition Inkjet Printing (Chromojet printing machines imported from Zimmer in Austria) |          |           |          |
| Popular Size           | 80*120cm,100×100cm, 100*150cm, 100*200cm or customized                                        |          |           |          |
| No material wast width | 40cm,50cm,56cm,66cm,80cm,100cm,133cm,200cm,400cm                                              |          |           |          |
| Function               | Decorating kids room, keeping warm and comfort, welcome gift for children, etc.               |          |           |          |