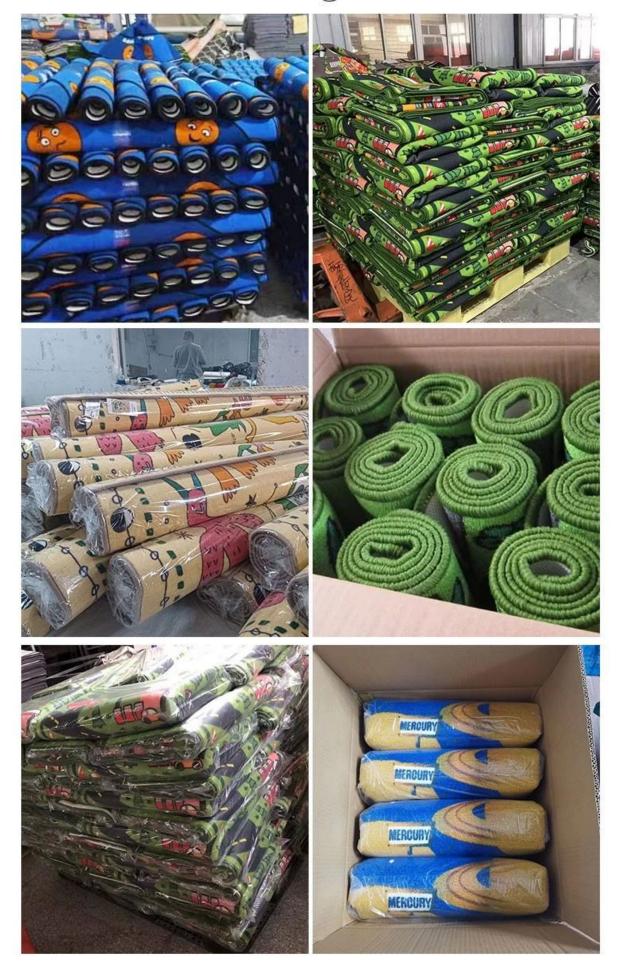

| 1170g/m2 | 800g/m2   | 800g/m2  |
| Printing Method        | High Definition Inkjet Printing (Chromojet printing machines imported from Zimmer in Austria) |          |           |          |
| Popular Size           | 80*120cm,100×100cm, 100*150cm, 100*200cm or customized                                        |          |           |          |
| No material wast width | 40cm,50cm,56cm,66cm,80cm,100cm,133cm,200cm,400cm                                              |          |           |          |
| Function               | Decorating kids room, keeping warm and comfort, welcome gift for children, etc.               |          |           |          |

















## **Kids Rug Production**



## Package



## Loading



Carpet (Qingdoo) Co., Ltd. 16 Lacehor 1stRood, Economic Development Zone Jimo District Qingdoo Shandong 266200



TESTEX AG, Swiss Textile Testing Institute Gotthardstrasse 61 8002 Zurich

# Certificate OEKO-TEX® STANDARD 100

is granted the OEKO-TEX\*STANDARD 100 certification

and the right to use the trademark.

#### SCOPE

Carpet and mat made of 100% polyamide yarn, acid printed; or 100% polypropylene yarn, dape-dyed; or 100% cationic dyeable polyester yarn, cationic printed; or 100% polyester yarn, spun-dyed; with latex, rubber or TPR backing; including accessories (PP fabric or PES non-waven fabric as interlayer, PP yarn or PA thread as piping) (based on material partly pre-certified according to OEKO-TEX® STANDARD 100)

### PRODUCT CLASS

II (products with direct con