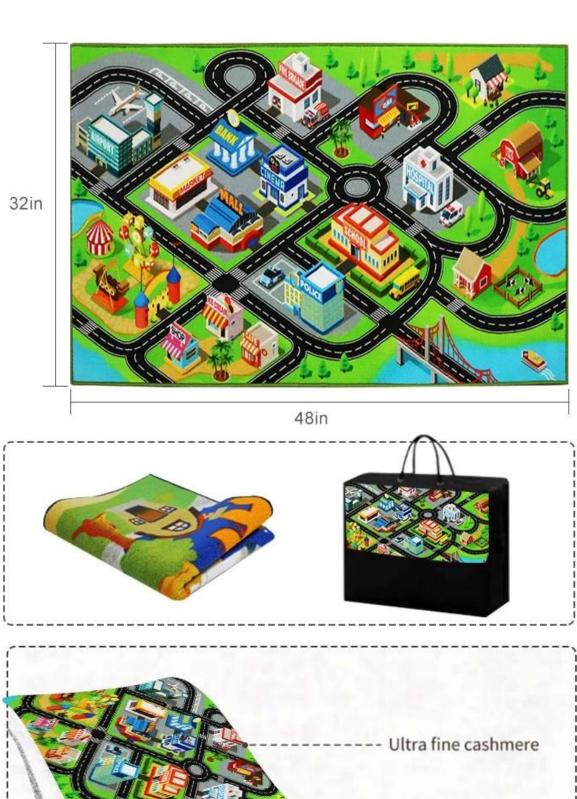

### **Product Description**

| Product Name           | Eco-friendly Material Kids Learning Carpet                                                    |          |           |          |
|------------------------|-----------------------------------------------------------------------------------------------|----------|-----------|----------|
| Quality Certified      | BSCI,Oeko-tex100, ISO9001, ISO14001,REACH Standards                                           |          |           |          |
| Color and Design       | Customized (No artwork or setup charges)                                                      |          |           |          |
| MOQ                    | 500m2                                                                                         |          |           |          |
| Color Fastness         | 4 - 4.5 grade                                                                                 |          |           |          |
| Pile Material          | 100% nylon or polyester                                                                       |          |           |          |
| Back Material          | Anti-slip latex or TPR                                                                        |          |           |          |
| Item                   | PT306                                                                                         | R430     | PT705     | R655     |
| Pile Weight            | 250g/m2                                                                                       | 430g/m2  | 600g/m2   | 650g/m2  |
| Pile style             | loop pile                                                                                     | cut pile | loop pile | cut pile |
| Pile Height            | 3mm                                                                                           | 4mm      | 6mm       | 6mm      |
| Back Weight            | 700g/m2                                                                                       | 1170g/m2 | 800g/m2   | 800g/m2  |
| Printing Method        | High Definition Inkjet Printing (Chromojet printing machines imported from Zimmer in Austria) |          |           |          |
| Popular Size           | 80*120cm,100×100cm, 100*150cm, 100*200cm or customized                                        |          |           |          |
| No material wast width | 40cm,50cm,56cm,66cm,80cm,100cm,133cm,200cm,400cm                                              |          |           |          |
| Function               | Decorating kids room, keeping warm and comfort, welcome gift for children, etc.               |          |           |          |

## Package