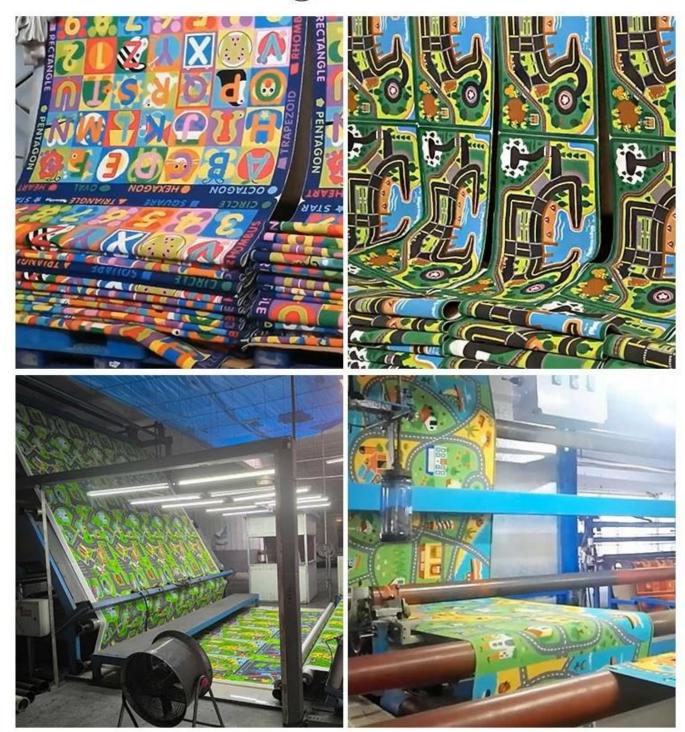

## **Kids Rug Production**

### **Product Description**

| Product Name           | Eco-friendly Material Kids Learning Carpet                                                    |          |           |          |
|------------------------|-----------------------------------------------------------------------------------------------|----------|-----------|----------|
| Quality Certified      | BSCI,Oeko-tex100, ISO9001, ISO14001,REACH Standards                                           |          |           |          |
| Color and Design       | Customized (No artwork or setup charges)                                                      |          |           |          |
| MOQ                    | 500m2                                                                                         |          |           |          |
| Color Fastness         | 4 - 4.5 grade                                                                                 |          |           |          |
| Pile Material          | 100% nylon or polyester                                                                       |          |           |          |
| Back Material          | Anti-slip latex or TPR                                                                        |          |           |          |
| Item                   | PT306                                                                                         | R430     | PT705     | R655     |
| Pile Weight            | 250g/m2                                                                                       | 430g/m2  | 600g/m2   | 650g/m2  |
| Pile style             | loop pile                                                                                     | cut pile | loop pile | cut pile |
| Pile Height            | 3mm                                                                                           | 4mm      | 6mm       | 6mm      |
| Back Weight            | 700g/m2                                                                                       | 1170g/m2 | 800g/m2   | 800g/m2  |
| Printing Method        | High Definition Inkjet Printing (Chromojet printing machines imported from Zimmer in Austria) |          |           |          |
| Popular Size           | 80*120cm,100×100cm, 100*150cm, 100*200cm or customized                                        |          |           |          |
| No material wast width | 40cm,50cm,56cm,66cm,80cm,100cm,133cm,200cm,400cm                                              |          |           |          |
| Function               | Decorating kids room, keeping warm and comfort, welcome gift for children, etc.               |          |           |          |