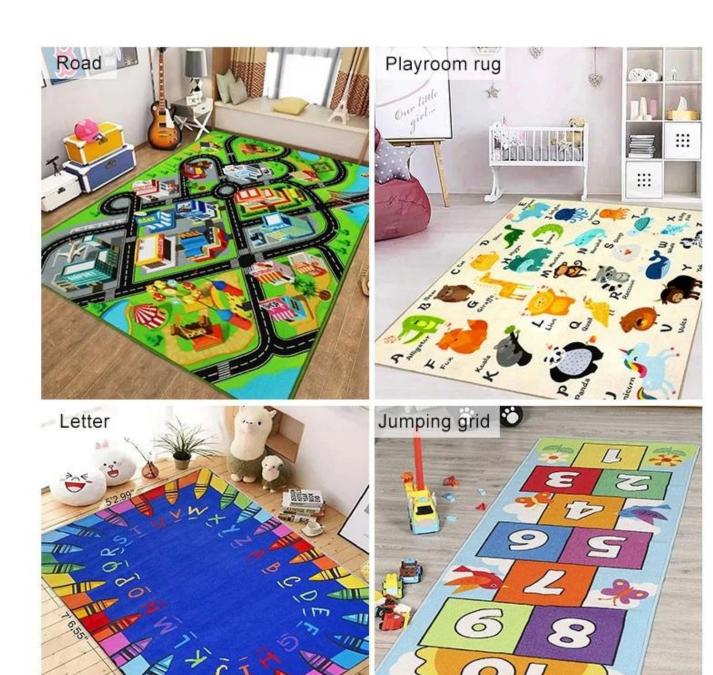

### **Product Description**

| Product Name           | Eco-friendly Material Kids Learning Carpet                                                    |          |           |          |
|------------------------|-----------------------------------------------------------------------------------------------|----------|-----------|----------|
| Quality Certified      | BSCI,Oeko-tex100, ISO9001, ISO14001,REACH Standards                                           |          |           |          |
| Color and Design       | Customized (No artwork or setup charges)                                                      |          |           |          |
| MOQ                    | 500m2                                                                                         |          |           |          |
| Color Fastness         | 4 - 4.5 grade                                                                                 |          |           |          |
| Pile Material          | 100% nylon or polyester                                                                       |          |           |          |
| Back Material          | Anti-slip latex or TPR                                                                        |          |           |          |
| Item                   | PT306                                                                                         | R430     | PT705     | R655     |
| Pile Weight            | 250g/m2                                                                                       | 430g/m2  | 600g/m2   | 650g/m2  |
| Pile style             | loop pile                                                                                     | cut pile | loop pile | cut pile |
| Pile Height            | 3mm                                                                                           | 4mm      | 6mm       | 6mm      |
| Back Weight            | 700g/m2                                                                                       | 1170g/m2 | 800g/m2   | 800g/m2  |
| Printing Method        | High Definition Inkjet Printing (Chromojet printing machines imported from Zimmer in Austria) |          |           |          |
| Popular Size           | 80*120cm,100×100cm, 100*150cm, 100*200cm or customized                                        |          |           |          |
| No material wast width | 40cm,50cm,56cm,66cm,80cm,100cm,133cm,200cm,400cm                                              |          |           |          |
| Function               | Decorating kids room, keeping warm and comfort, welcome gift for children, etc.               |          |           |          |