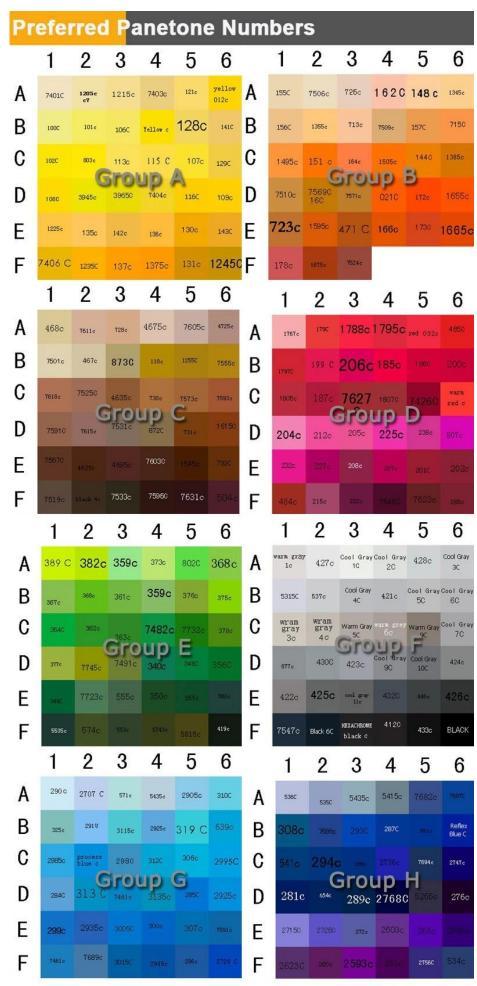

IGN IS A SIGN OF NO BUSINESS!

AS YOU KNOW, LOGO MAT IS GREAT IDEAL TO PROMOTE COMPANY'S IMAGE, IT CAN COMBINE THE BENEFITS OF A FLOOR MAT WITH AN EYE-CATCHING DESIGN THAT CAN ENHANCE BRANDING AND MARKETING EFFORTS.

SHENZHEN DOTCOM HOUSEWARE PRODUCTS CO., LTD. IS ONE OF THE PROFESSIONAL MANUFACTURERS AND EXPORTERS OF LOGO FLOOR MATS WITH MORE THAN TEN YEARS' EXPERIENCES IN THIS LINE. WE CAN HELP YOU FIND THE BEST TYPE OF LOGO MAT BASED ON THE COMPLEXITY OF YOUR DESIGN AND ITS INTENDED FUNCTION, OUR LOGO MAT COVERS A FULL RANGE OF TYPES INCLUDING NYLON LOGO MAT, ACRYLIC LOGO MAT, POLYESTER LOGO MAT, WATER-HOLD LOGO MAT, 3D-LOGO MAT, ETC...









Item#: DK-2200



# Back Options:

DETAIL



Normal Rubber



Nitrile Rubber

With cleat



Weight: 900g/sqm

TPR

## Our Customers in USA:





No color limitation, we can do more than above...

# **Work Flow**



# **Water Absorption Test**



#### **TEST REPORT**

No. : SZML131004540 Date: Oct. 16, 2013 Page: 1 of 2

SHENZHEN DOTCOM HOUSEWARE PRODUCTS CO., LTD.

RM 927-929, XUANKE MACHINERY-ELECTRICAL BIDD, 4<sup>TH</sup> BAGUA RD, SHENZHEN, CHINA 518029

NYLON PRINTED MAT WITH RUBBER BACKING

SGS Ref No. GZMR131016568

NYLON+RUBBER

Spec 60×90CM

SHENZHEN DOTCOM HOUSEWARE PRODUCTS CO., LTD Test Performed Selected test(s) as requested by applicant

Oct. 11, 2013 Oct. 11, 2013 to Oct. 15, 2013

Test Period

Please refer to the following page(s)

""To be continued"

# SGS

#### TEST REPORT

No. : SZML131004540 Date : Oct. 16, 2013

Sample description: See photo
Lab environment condition: 23a21°, 50a5%RH
No. Test item Test metho