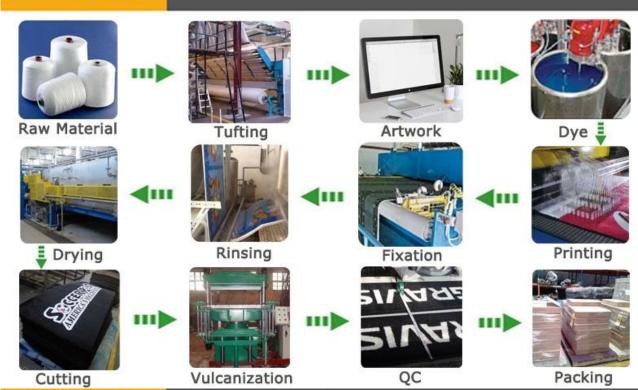

PROMOTE COMPANY'S IMAGE, IT CAN COMBINE THE BENEFITS OF A FLOOR MAT WITH AN EYE-CATCHING DESIGN THAT CAN ENHANCE BRANDING AND MARKETING EFFORTS.

SHENZHEN DOTCOM HOUSEWARE PRODUCTS CO., LTD. IS ONE OF THE PROFESSIONAL MANUFACTURERS AND EXPORTERS OF LOGO FLOOR MATS WITH MORE THAN TEN YEARS' EXPERIENCES IN THIS LINE. WE CAN HELP YOU FIND THE BEST TYPE OF LOGO MAT BASED ON THE COMPLEXITY OF YOUR DESIGN AND ITS INTENDED FUNCTION, OUR LOGO MAT COVERS A FULL RANGE OF TYPES INCLUDING NYLON LOGO MAT, ACRYLIC LOGO MAT, POLYESTER LOGO MAT, WATER-HOLD LOGO MAT, 3D-LOGO MAT, ETC...









Item#: DK-2200



# Back Options:

DETAIL



Normal Rubber



Nitrile Rubber

With cleat



Weight: 900g/sqm

TPR

## Our Customers in USA:





No color limitation, we can do more than above...

# **Work Flow**



# **Water Absorption Test**



#### **TEST REPORT**

No. : SZML131004540 Date: Oct. 16, 2013 Page: 1 of 2

SHENZHEN DOTCOM HOUSEWARE PRODUCTS CO., LTD.

RM 927-929, XUANKE MACHINERY-ELECTRICAL BIDD, 4<sup>TH</sup> BAGUA RD, SHENZHEN, CHINA 518029

NYLON PRINTED MAT WITH RUBBER BACKING

SGS Ref No. GZMR131016568

NYLON+RUBBER

Spec 60×90CM

SHENZHEN DOTCOM HOUSEWARE PRODUCTS CO., LTD Test Performed Selected test(s) as requested by applicant

Oct. 11, 2013 Oct. 11, 2013 to Oct. 15, 2013

Test Period

Please refer to the following page(s)

""To be continued"

# SGS

#### TEST REPORT

No. : SZML131004540 Date : Oct. 16, 2013

Sample description: See photo
Lab environment condition: 23a21°, 50a5%RH
No. Test item Test metho

| - |                  |