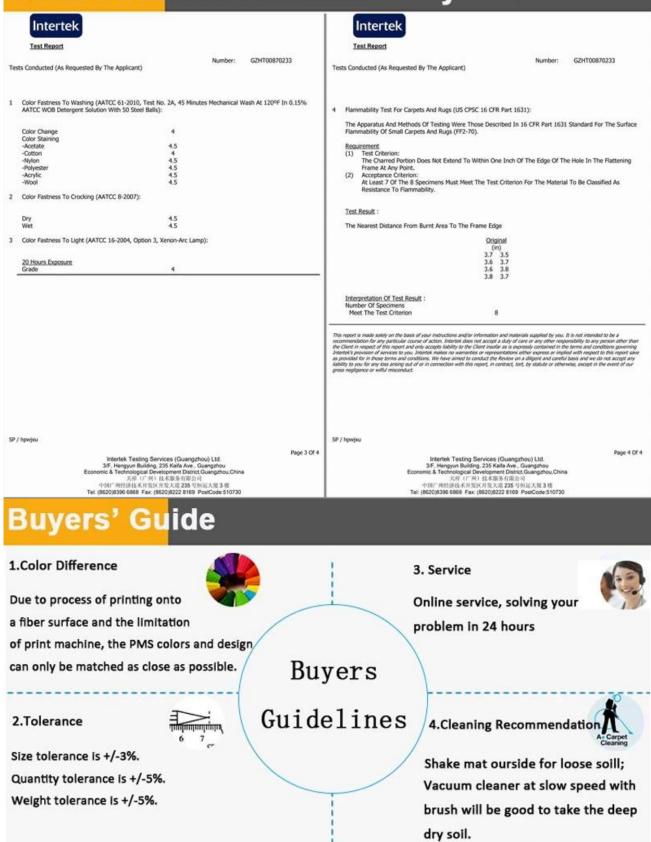

GS

#### TEST REPORT

No. : SZML131004540 Date : Oct. 16, 2013

Sample description: See photo
Lab environment condition: 23a21°, 50a5%RH
No. Test item Test metho

| - |                  |                                                  | 10110010000                                               | 169016900                              |
|---|------------------|--------------------------------------------------|-----------------------------------------------------------|----------------------------------------|
| 1 | Water absorption | ASTM C1016-02<br>(2008) <sup>1</sup> Procedure A | Specimen:300+50+4.6mm<br>Immersion condition: 23±2°C, 24h | 0.695g/cm <sup>2</sup><br>(See note 1) |



SZML 058300

SZML 058300

SZML 058300

SZML 058300

SZML 058300

# Color Fastness & Flammability Test



#### **Features:**

- 1) Attract people's attention, great ideal for advertising.
- 2) Sublimation printing, the limitation is your image.
- 3) Easy to clean, machine washable.
- 4) High traffic area, indoor and outdoor applications.

- 5) 7 days production time.
- 6) No MOQ requirement, you can order 1pc only.

## Ideal usage:

- 1) Retail store
- 2) Point-of-Purchase Display
- 3) Trade show
- 4) Product Promotion
- 5) Automobile Dealerships

## **Standard size:**

40x60cm, 60x90cm, 83x120cm,103x150cm,etc...