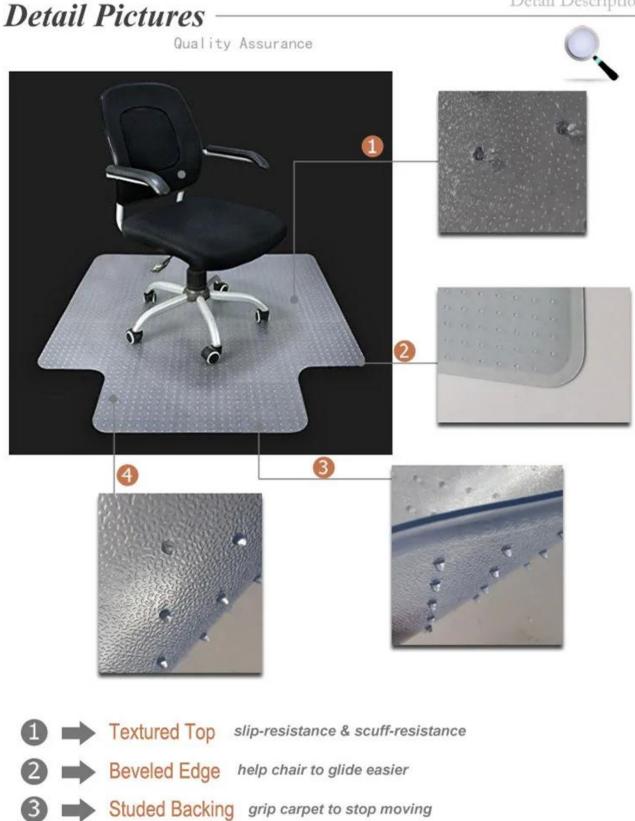

### Detail Description

### Features:

Studded Backing to fit all carpet requirement

- 100% Eco-Friendly PVC odorless material, easy to be rolled
- Textured Top Surface
  slip-resistance & scuff-resistance
- Studded Backing grip carpet to stop moving
- Unique Notched Stud Design
  without piercing or harming carpet
- Beveled Edge

help chair to glide easier

Unique notched Stud Design without piercing or harming carpet