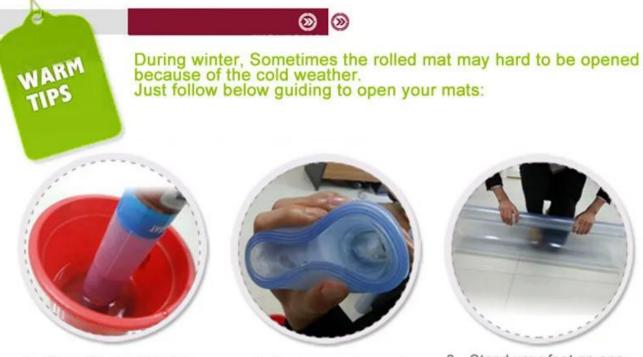

- 1. Open the packing then put the mat in warm water
- 2、Try to open the mat when it comes soft
- 3、Stand your feet on one side of the mat and use your hand to open the other side

4. Then the mat is open but still not flat