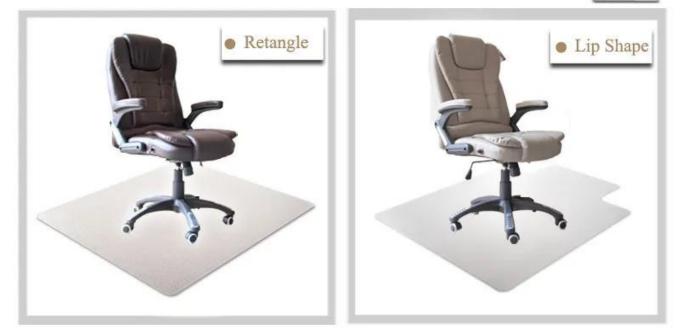

# **Product Description**

Custom Size Available

| Name:      | Chair Mat                                                                    |
|------------|------------------------------------------------------------------------------|
| Material:  | PVC                                                                          |
| Color:     | Clear, Black, Blue, Green                                                    |
| Shape:     | Lip, Retangle                                                                |
| Backing:   | Smooth Back, Gripper Back                                                    |
| MOQ:       | 100pcs                                                                       |
| Thickness: | 1.5mm,2mm,2.5mm,3mm,3.5mm,3.8mm                                              |
| Size:      | 90x120cm/36"x48", 122x122cm/48"x48",<br>114x135cm/45"x53", 117x152cm/46"x60" |