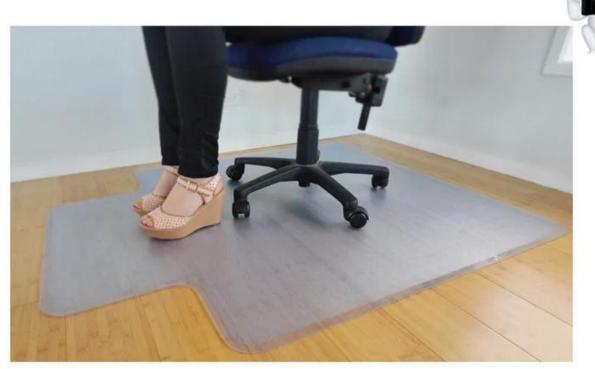

### Hard Floor Chair Mat

Protects hard floors: laminate, wood, tile and other hard floor surfaces Ultra-clear mat with a standard lip is designed to preserve and protect the beauty of laminate, wood, tile and other hard flooring.

#### Features:

Ideal to be used in all floors

- 100% Eco-Friendly PVC odorless material, easy to be rolled
- High-Quality, Clear Mat reveals beauty of your floor
- Anti-Skid Texture keeps mat securely in place
- Straight Edge protect against wear and tear from casters
- Various Application for moderate office and home use