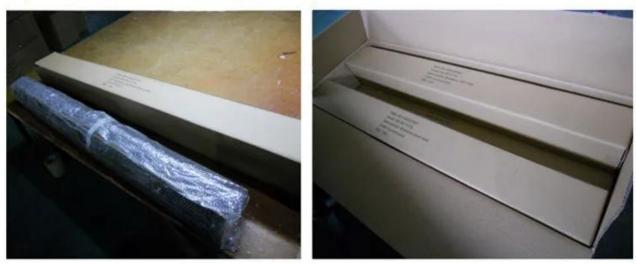

ed Edge

help chair to glide easier

### Hard Floor Chair Mat

Protects hard floors: laminate, wood, tile and other hard floor surfaces Ultra-clear mat with a standard lip is designed to preserve and protect the beauty of laminate, wood, tile and other hard flooring.

#### Features:

Ideal to be used in all floors

- 100% Eco-Friendly PVC odorless material, easy to be rolled
- High-Quality, Clear Mat reveals beauty of your floor
- Anti-Skid Texture keeps mat securely in place
- Straight Edge protect against wear and tear from casters
- Various Application for moderate office and home use







Unique notched Stud Design without piercing or harming carpet

# Packing Method -

Custom Packing Available

### Detail Description





## Option 1 Pallet Packing



## Option 2 Rolled In Cartoon



#### Option 3 Showcase Packing









- 1. For sample, we send by express like DHL, UPS or Fedex;
- For order quantity less than 100pcs, it would be better to export with other container because the mats are heavy;
- 3、For Quantity more than 200pcs, just contact us to quote FOB, C&F, CIF, DDU Price.



- 1. Open the packing then put the mat in warm water
- 2、Try to open the mat when it comes soft
- 3、Stand your feet on one side of the mat and use your hand to open the other side



4. Then the mat is open but still not flat



5、Roll the mat from the oppsite site



6. Open the rolled mat and now is OK