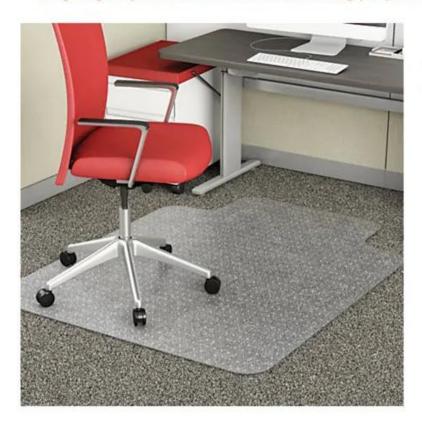

### Studded Chair Mat For Carpet

Protective vinyl prevents wear and tear and extends carpet life The lightweight vinyl construction features a studded back to grip carpets and beveled edge for smooth chair movement.

### Features:

Studded Backing to fit all carpet requirement

- 100% Eco-Friendly PVC odorless material, easy to be rolled
- Textured Top Surface
  slip-resistance & scuff-resistance
- Studded Backing grip carpet to stop moving
- Unique Notched Stud Design
  without piercing or harming carpet
- Beveled Edge

Unique notched Stud Design without piercing or harming carpet

help chair to glide easier