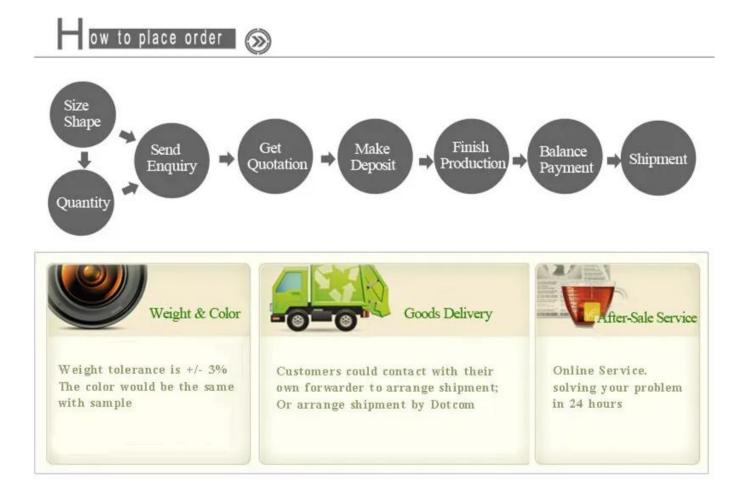

#### Option 3 Showcase Packing

- 1. For sample, we send by express like DHL, UPS or Fedex;
- For order quantity less than 100pcs, it would be better to export with other container because the mats are heavy;
- 3、For Quantity more than 200pcs, just contact us to quote FOB, C&F, CIF, DDU Price.