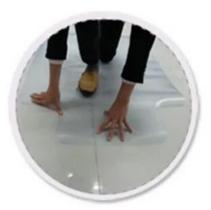

- 1. Open the packing then put the mat in warm water
- 2、Try to open the mat when it comes soft
- 3、Stand your feet on one side of the mat and use your hand to open the other side

4. Then the mat is open but still not flat