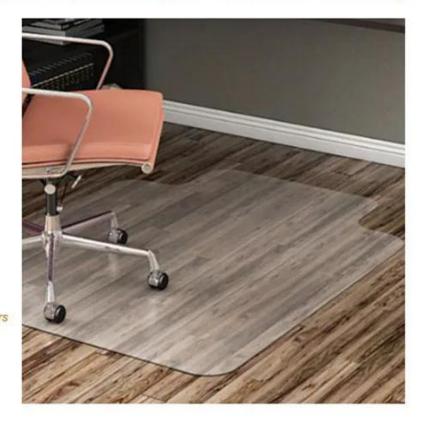

### Hard Floor Chair Mat

Protects hard floors: laminate, wood, tile and other hard floor surfaces Ultra-clear mat with a standard lip is designed to preserve and protect the beauty of laminate, wood, tile and other hard flooring.

#### Features:

Ideal to be used in all floors

- 100% Eco-Friendly PVC odorless material, easy to be rolled
- High-Quality, Clear Mat reveals beauty of your floor
- Anti-Skid Texture keeps mat securely in place
- Straight Edge protect against wear and tear from casters
- Various Application for moderate office and home use