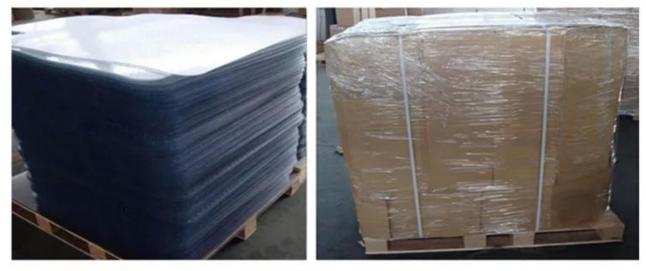

# Packing Method -

Custom Packing Available

## Option 1 Pallet Packing

## Option 2 Rolled In Cartoon