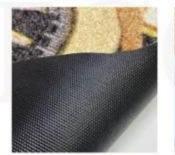

| Item Name               | <b>Custom Die Out Mats with Printed</b>                 |
|-------------------------|---------------------------------------------------------|
| Pile Material           | Nylon(450gsm, 600gsm, 700gsm &<br>950gsm)               |
| <b>Backing Material</b> | Normal Rubber or Nitrile Rubber                         |
| MOQ                     | 1pc                                                     |
| Lead Time               | 30-40days                                               |
| Colors                  | Up to 12 colors per design                              |
| Technics                | Cut Pile, Inkjet Printing                               |
| Functions               | Home decorations, entrance door mat, hotel carpet, etc. |

DK-2000

Pile: 600gsm nylon Backing: 2000gsm rubber MOQ: 1pc Color limitation: 12 colors

Product Details

Durable & Colorful

Innus