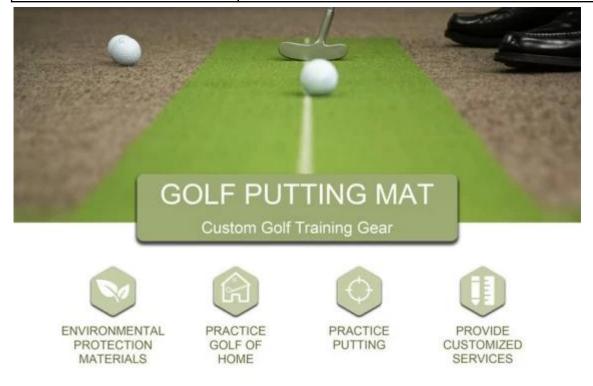

When you need perfect golf putting green, here is a fine pick that you may consider. Custom Golf Putting Green Mats Indoor has a large size of 50x300cm, making it excellent for most golfers. Other than this, the product has a non-slip TPR base, which provides better stability on every surface.

Golf Green Surface Effect: Made of nylon monofilament, the golf mat surface is thick and flat, and the feet will feel comfortable, soft and elastic. The friction and path of the golf ball rolling on the mat surface are very close to the golf green.

Anti-Slip & Abrasion Resistance: The bottom of the golf mat uses TPR, also known as thermoplastic rubber, which is non-slip, abrasion-resistant and non-irritating, and is very environmentally friendly and safe, suitable for home, office or outdoors.