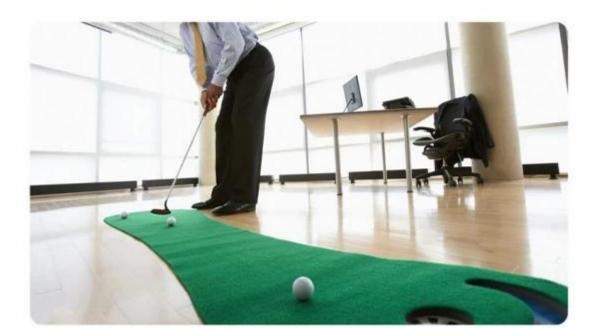

## USAGE SCENARIOS

Have the ultimate fun practicing golf at your convenience, without the tedious task of driving to the golf court every single time! Simply open the indoor putting mat & you have a fully functional golfing area!

When you need to play golfs indoors and improve the accuracy, ensure that you find a perfect golf putting mat for indoor uses. Custom Golf Putting Green Mats Indoor for indoors have non-slip backing systems to prevent them from slipping off the floor. These units also

come in a wide range of sizes to get what suits your playing needs. Besides this, Custom Golf Putting Green Mats Indoor is easily portable and reliable. Because of this, you will get it suitable for both indoor and outdoor uses. With the raised sides, it keeps the ball from getting off the mat plus allows for smooth rolling of the ball. The cost of the product is relatively lower despite the top-notch features.