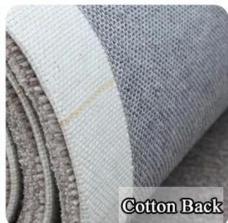

### **One-stop Service:**

We can provide many different kinds of carpets to you.

| Product Parameters:: |                                             | Walk Well                                |
|----------------------|---------------------------------------------|------------------------------------------|
| Use Areas:           | Hotel,                                      | Corridor, Meeting Room, Living Room, etc |
| Pile Material:       | 100% Acrylic or 100% Wool                   |                                          |
| Pile Weight:         | 4.5LB                                       | S or 5.5LBS                              |
| Pile Height:         | 9mm                                         | or 11mm                                  |
| Pile Pattern:        | Cut Pile & Loop Pile                        |                                          |
| MOQ:                 | 1pc only                                    |                                          |
| Pavment Term:        | T/T. PavPal. Trade Assurance, Western Union |                                          |