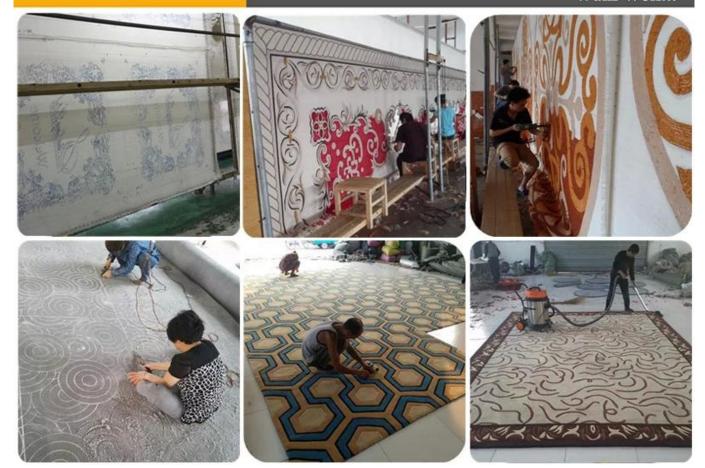

100% Acrylic or 100% Wool                   |                                          |
| Pile Weight:         | 4.5LB                                       | S or 5.5LBS                              |
| Pile Height:         | 9mm                                         | or 11mm                                  |
| Pile Pattern:        | Cut Pile & Loop Pile                        |                                          |
| MOQ:                 | 1pc only                                    |                                          |
| Pavment Term:        | T/T. PavPal. Trade Assurance, Western Union |                                          |

around 15 days after all details confirmed

Delivery Time:

Where to Use? Walk Well...

















And more colors...

# Walk Well...