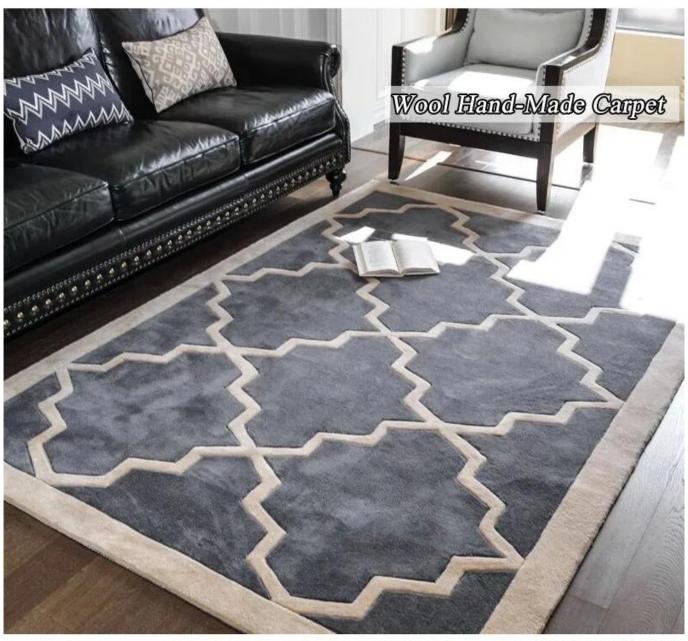

# **Custom Hand Tufted Carpet**

### **One-stop Service:**

We can provide many different kinds of carpets to you.

| Product Parameters:: |                                             | Walk Well                                |
|----------------------|---------------------------------------------|------------------------------------------|
| Use Areas:           | Hotel,                                      | Corridor, Meeting Room, Living Room, etc |
| Pile Material:       | 100% Acrylic or 100% Wool                   |                                          |
| Pile Weight:         | 4.5LB                                       | S or 5.5LBS                              |
| Pile Height:         | 9mm                                         | or 11mm                                  |
| Pile Pattern:        | Cut Pile & Loop Pile                        |                                          |
| MOQ:                 | 1pc only                                    |                                          |
| Pavment Term:        | T/T. PavPal. Trade Assurance, Western Union |                                          |