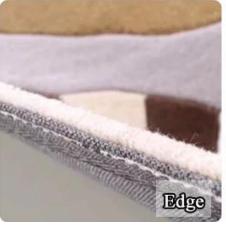

### **One-stop Service:**

We can provide many different kinds of carpets to you.

| Product Parameters:: |                                             | Walk Well                                |
|----------------------|---------------------------------------------|------------------------------------------|
| Use Areas:           | Hotel,                                      | Corridor, Meeting Room, Living Room, etc |
| Pile Material:       | 100% Acrylic or 100% Wool                   |                                          |
| Pile Weight:         | 4.5LB                                       | S or 5.5LBS                              |
| Pile Height:         | 9mm                                         | or 11mm                                  |
| Pile Pattern:        | Cut Pile & Loop Pile                        |                                          |
| MOQ:                 | 1pc only                                    |                                          |
| Pavment Term:        | T/T. PavPal. Trade Assurance, Western Union |                                          |