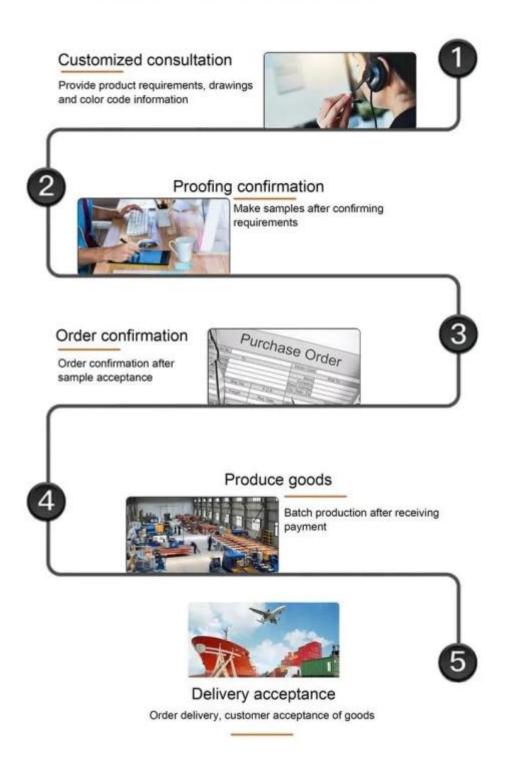

Q              | 1pc                                                                    |
| Production Time  | 30-40days                                                              |
| Technics         | Hand tufted                                                            |
| Multi Functions  | Home decorations, holiday gifts, entrance door mat, hotel carpet, etc. |

Cleaning Method: Please try to use a low-power handheld vacuum cleaner to vacuum the area carpet. Dust and dirt on the surface can be easily removed. For deep cleansing, please wash by hand in low-temperature water. After washing, please air-dry or hang to dry.

## 1. Shake the mats 2. Vacuum clean 3. Hose off cleaning





YOU GIVE US A DESIGN WE TURN IT INTO A RUG



Manufacturing Technique

## **CUSTOMIZATION PROCESS**



Company

**Profile** 

## ShenZhen Dotcom Houseware Products Co., Ltd.



FEW FACTS
Specific information about our company













**FAQ** 

Q: What is the technic of Custom Handmade Carpet Decor Anime Rug?

A: It is hand tufted with acrylic pile and cloth backing.

Q: Does it need to pay Art Fee for making logo design?

A: No, Art Fee is free. You could provide your own design in JPG, AI or PDF files. You can also provide your logo or design image, our designer could make the artwork proof according to your requirements, we will send the finished artwork for your approval before production.

Q: Is it possible to get a free sample?

A: We are willing to offer a free stock sample for quality evaluation, freight collect.