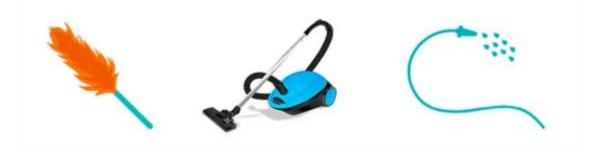

Cleaning Method: Please try to use a low-power handheld vacuum cleaner to vacuum the area carpet. Dust and dirt on the surface can be easily removed. For deep cleansing, please wash by hand in low-temperature water. After washing, please air-dry or hang to dry.

## 1. Shake the mats 2. Vacuum clean 3. Hose off cleaning

YOU GIVE US A DESIGN WE TURN IT INTO A RUG

Manufacturing Technique