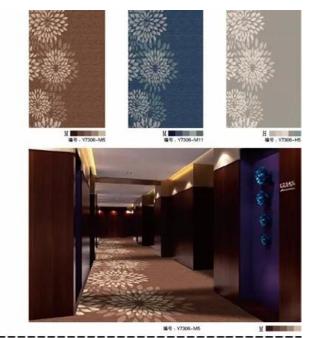

### Walk Well...

編句: 17681-H3 花矩: 133×133CN

编号,Y7681-N8 把把:133×133CM

编号:Y7681-N8 在唐:133×133CM

■号 - Y7685-H3 E語 - 133×272CM

编号:Y7685-M6 花距:133×272CM

編号: Y7685-N2 花座: 133×272CM

編号: Y3403-N5 在訳: 200×300CM