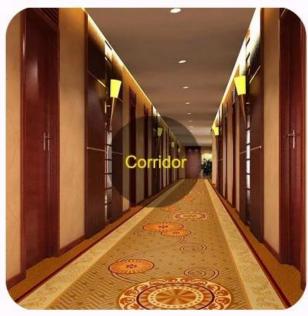

### Where to Use?

# Available Pile Height:

4mm

5mm

| Product Parameters: : |                                                  | Walk Well                                        |
|-----------------------|--------------------------------------------------|--------------------------------------------------|
| Use Areas:            | Hotel,                                           | Corridor, Meeting Room, Casino, Restaurant, etc. |
| Material:             | Pile material: 100% nylon; Back material: Action |                                                  |
| Pile Weight:          | 400gsi                                           | m, 600gsm, 800gsm, 1000gsm, 1,200gsm, etc        |
| Pile Height:          | 4mm,                                             | 5mm, 7mm, 8mm, 8.5mm                             |
| Pile Pattern:         | Cut Pile & Loop Pile                             |                                                  |
| MOQ:                  | 100sqm/design/order                              |                                                  |
| Certificate:          | REACH, Oeko-Tex 100 & Fireproof                  |                                                  |
| Audit:                | BSCI, ISO9001, IS014001                          |                                                  |