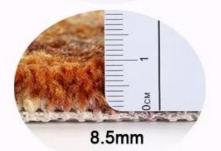

# Available Pile Height:

4mm

5mm

| Product Parameters: : |                                                  | Walk Well                                        |
|-----------------------|--------------------------------------------------|--------------------------------------------------|
| Use Areas:            | Hotel,                                           | Corridor, Meeting Room, Casino, Restaurant, etc. |
| Material:             | Pile material: 100% nylon; Back material: Action |                                                  |
| Pile Weight:          | 400gsi                                           | m, 600gsm, 800gsm, 1000gsm, 1,200gsm, etc        |
| Pile Height:          | 4mm,                                             | 5mm, 7mm, 8mm, 8.5mm                             |
| Pile Pattern:         | Cut Pile & Loop Pile                             |                                                  |
| MOQ:                  | 100sqm/design/order                              |                                                  |
| Certificate:          | REACH, Oeko-Tex 100 & Fireproof                  |                                                  |
| Audit:                | BSCI, ISO9001, IS014001                          |                                                  |