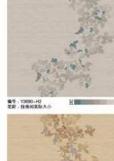

### Walk Well...

編句: 17681-H3 花矩: 133×133CN

编号,Y7681-N8 把把:133×133CM

编号:Y7681-N8 在唐:133×133CM

■号 - Y7685-H3 E語 - 133×272CM

编号:Y7685-M6 花距:133×272CM

編号: Y7685-N2 花座: 133×272CM

編号: Y3403-N5 在訳: 200×300CM

编号: Y7678-N8 花紙: 133×175CM

编号: Y7678-N4 克距:133×175CM

編号: Y7678-花柜: 133×1

编号:Y7678-M10 花斑:133×175CM

编号:Y3690~M3 花斯:按房间实际大小

M 120

编号,Y7602-H7 日 克斯·按弗间实际大小

M

编号:Y3690-M3 花新:按唐间实际大小

编号: 13690-H8 花斯:投房间实际大小

编号:Y8010-M2 花距:接角间实际大小

M

编号:Y4610-H2 发距:按房间实际大小

\_\_\_\_

<image>

编号,Y7350-M3 X 1