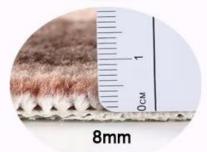

# Available Pile Height:

4mm

5mm

| Product Parameters: : |                                                  | Walk Well                                        |
|-----------------------|--------------------------------------------------|--------------------------------------------------|
| Use Areas:            | Hotel,                                           | Corridor, Meeting Room, Casino, Restaurant, etc. |
| Material:             | Pile material: 100% nylon; Back material: Action |                                                  |
| Pile Weight:          | 400gsi                                           | m, 600gsm, 800gsm, 1000gsm, 1,200gsm, etc        |
| Pile Height:          | 4mm,                                             | 5mm, 7mm, 8mm, 8.5mm                             |
| Pile Pattern:         | Cut Pile & Loop Pile                             |                                                  |
| MOQ:                  | 100sqm/design/order                              |                                                  |
| Certificate:          | REACH, Oeko-Tex 100 & Fireproof                  |                                                  |
| Audit:                | BSCI, ISO9001, IS014001                          |                                                  |