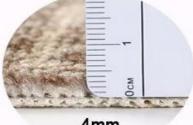

# Available Pile Height:

4mm

5mm

| Product Parameters: : |                                                  | Walk Well                                        |
|-----------------------|--------------------------------------------------|--------------------------------------------------|
| Use Areas:            | Hotel,                                           | Corridor, Meeting Room, Casino, Restaurant, etc. |
| Material:             | Pile material: 100% nylon; Back material: Action |                                                  |
| Pile Weight:          | 400gsi                                           | m, 600gsm, 800gsm, 1000gsm, 1,200gsm, etc        |
| Pile Height:          | 4mm,                                             | 5mm, 7mm, 8mm, 8.5mm                             |
| Pile Pattern:         | Cut Pile & Loop Pile                             |                                                  |
| MOQ:                  | 100sqm/design/order                              |                                                  |
| Certificate:          | REACH, Oeko-Tex 100 & Fireproof                  |                                                  |
| Audit:                | BSCI, ISO9001, IS014001                          |                                                  |