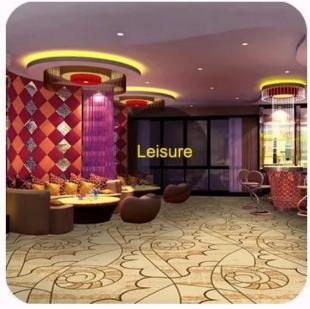

### Where to Use?

# Available Pile Height:

4mm

5mm

| Product Parameters: : |                                                  | Walk Well                                        |
|-----------------------|--------------------------------------------------|--------------------------------------------------|
| Use Areas:            | Hotel,                                           | Corridor, Meeting Room, Casino, Restaurant, etc. |
| Material:             | Pile material: 100% nylon; Back material: Action |                                                  |
| Pile Weight:          | 400gsi                                           | m, 600gsm, 800gsm, 1000gsm, 1,200gsm, etc        |
| Pile Height:          | 4mm,                                             | 5mm, 7mm, 8mm, 8.5mm                             |
| Pile Pattern:         | Cut Pile & Loop Pile                             |                                                  |
| MOQ:                  | 100sqm/design/order                              |                                                  |
| Certificate:          | REACH, Oeko-Tex 100 & Fireproof                  |                                                  |
| Audit:                | BSCI, ISO9001, IS014001                          |                                                  |