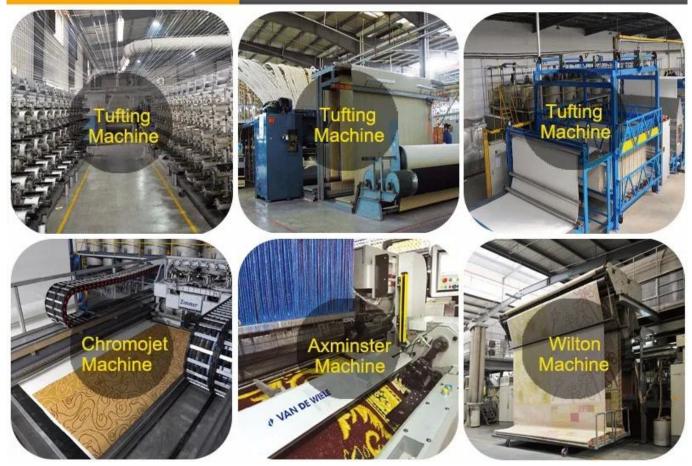

## Our Facility:

### **Colour Match:**

Chromojet print machine to make sure the color will be matched closely.