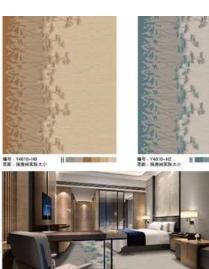

### Walk Well...

編句: 17681-H3 花矩: 133×133CN

编号,Y7681-N8 把把:133×133CM

编号:Y7681-N8 在唐:133×133CM

■号 - Y7685-H3 E語 - 133×272CM

编号:Y7685-M6 花距:133×272CM

編号: Y7685-N2 花座: 133×272CM

編号: Y3403-N5 在訳: 200×300CM

编号: Y7678-N8 花紙: 133×175CM

编号: Y7678-N4 克距:133×175CM

編号: Y7678-花柜: 133×1

编号:Y7678-M10 花斑:133×175CM

编号:Y3690~M3 花斯:按房间实际大小

M 120

编号,Y7602-H7 日 克斯·按弗间实际大小

M

编号:Y3690-M3 花新:按唐间实际大小

编号: 13690-H8 花斯:投房间实际大小

编号:Y8010-M2 花距:接角间实际大小

M

编号:Y4610-H2 发距:按房间实际大小

\_\_\_\_

<image>

编号,Y7350-M3 X 1