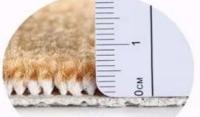

# Available Pile Height:

4mm

5mm

| Product Parameters: : |                                                  | Walk Well                                        |
|-----------------------|--------------------------------------------------|--------------------------------------------------|
| Use Areas:            | Hotel,                                           | Corridor, Meeting Room, Casino, Restaurant, etc. |
| Material:             | Pile material: 100% nylon; Back material: Action |                                                  |
| Pile Weight:          | 400gsi                                           | m, 600gsm, 800gsm, 1000gsm, 1,200gsm, etc        |
| Pile Height:          | 4mm,                                             | 5mm, 7mm, 8mm, 8.5mm                             |
| Pile Pattern:         | Cut Pile & Loop Pile                             |                                                  |
| MOQ:                  | 100sqm/design/order                              |                                                  |
| Certificate:          | REACH, Oeko-Tex 100 & Fireproof                  |                                                  |
| Audit:                | BSCI, ISO9001, IS014001                          |                                                  |