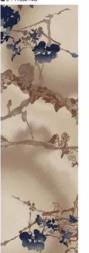

编号: Y7678-N8 花紙: 133×175CM

编号: Y7678-N4 克距:133×175CM

編号: Y7678-花柜: 133×1

编号:Y7678-M10 花斑:133×175CM

编号:Y3690~M3 花斯:按房间实际大小

M 120

编号,Y7602-H7 日 克斯·按弗间实际大小

M

编号:Y3690-M3 花新:按唐间实际大小

编号: 13690-H8 花斯:投房间实际大小

编号:Y8010-M2 花距:接角间实际大小

M

编号:Y4610-H2 发距:按房间实际大小

\_\_\_\_

<image>

编号,Y7350-M3 X 1