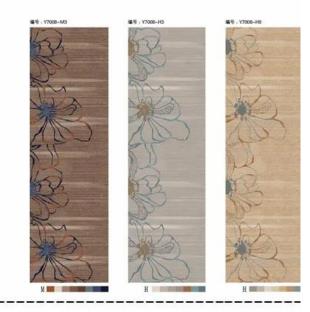

编号: Y7678-N8 花紙: 133×175CM

编号: Y7678-N4 克距:133×175CM

編号: Y7678-花柜: 133×1

编号:Y7678-M10 花斑:133×175CM

编号:Y3690~M3 花斯:按房间实际大小

M 120

编号,Y7602-H7 日 克斯·按弗间实际大小

M