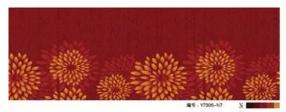

### Walk Well...

編句: 17681-H3 花矩: 133×133CN

编号,Y7681-N8 把把:133×133CM

编号:Y7681-N8 在唐:133×133CM

■号 - Y7685-H3 E語 - 133×272CM

编号:Y7685-M6 花距:133×272CM

編号: Y7685-N2 花座: 133×272CM

編号: Y3403-N5 在訳: 200×300CM