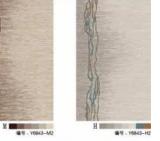

编号: Y7678-N8 花紙: 133×175CM

编号: Y7678-N4 克距:133×175CM

編号: Y7678-花柜: 133×1

编号:Y7678-M10 花斑:133×175CM

编号:Y3690~M3 花斯:按房间实际大小

M 120

编号,Y7602-H7 日 克斯·按弗间实际大小

M