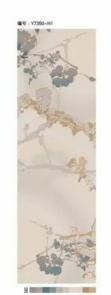

### Our Existing Designs:

### Walk Well...

編句: 17681-H3 花矩: 133×133CN

编号,Y7681-N8 把把:133×133CM

编号:Y7681-N8 在唐:133×133CM

■号 - Y7685-H3 E語 - 133×272CM

编号:Y7685-M6 花距:133×272CM

編号: Y7685-N2 花座: 133×272CM

編号: Y3403-N5 在訳: 200×300CM