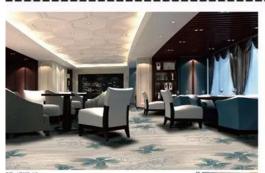

### Customized Design Printed Carpet for Banquet Hall Hotel Room

### Walk Well...

# Available Pile Height:

4mm

5mm

| Product Parameters: : |                                                  | Walk Well                                        |
|-----------------------|--------------------------------------------------|--------------------------------------------------|
| Use Areas:            | Hotel,                                           | Corridor, Meeting Room, Casino, Restaurant, etc. |
| Material:             | Pile material: 100% nylon; Back material: Action |                                                  |
| Pile Weight:          | 400gsi                                           | m, 600gsm, 800gsm, 1000gsm, 1,200gsm, etc        |
| Pile Height:          | 4mm,                                             | 5mm, 7mm, 8mm, 8.5mm                             |
| Pile Pattern:         | Cut Pile & Loop Pile                             |                                                  |
| MOQ:                  | 100sqm/design/order                              |                                                  |
| Certificate:          | REACH, Oeko-Tex 100 & Fireproof                  |                                                  |
| Audit:                | BSCI, ISO9001, IS014001                          |                                                  |