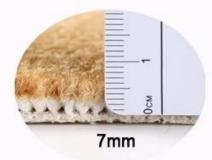

# Available Pile Height:

4mm

5mm

| Product Parameters: : |                                                  | Walk Well                                        |
|-----------------------|--------------------------------------------------|--------------------------------------------------|
| Use Areas:            | Hotel,                                           | Corridor, Meeting Room, Casino, Restaurant, etc. |
| Material:             | Pile material: 100% nylon; Back material: Action |                                                  |
| Pile Weight:          | 400gsi                                           | m, 600gsm, 800gsm, 1000gsm, 1,200gsm, etc        |
| Pile Height:          | 4mm,                                             | 5mm, 7mm, 8mm, 8.5mm                             |
| Pile Pattern:         | Cut Pile & Loop Pile                             |                                                  |
| MOQ:                  | 100sqm/design/order                              |                                                  |
| Certificate:          | REACH, Oeko-Tex 100 & Fireproof                  |                                                  |
| Audit:                | BSCI, ISO9001, IS014001                          |                                                  |