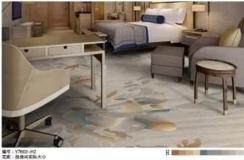

### Walk Well...

編句: 17681-H3 花矩: 133×133CN

编号,Y7681-N8 把把:133×133CM

编号:Y7681-N8 在唐:133×133CM

■号 - Y7685-H3 E語 - 133×272CM

编号:Y7685-M6 花距:133×272CM

編号: Y7685-N2 花座: 133×272CM

編号: Y3403-N5 在訳: 200×300CM