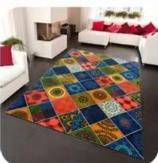

## Our Existing Designs:

编号: Y7678-N8 花紙: 133×175CM

编号: Y7678-N4 克距:133×175CM

編号: Y7678-花柜: 133×1

编号:Y7678-M10 花斑:133×175CM

编号:Y3690~M3 花斯:按房间实际大小

M 120

编号,Y7602-H7 日 克斯·按弗间实际大小

M

编号:Y3690-M3 花新:按唐间实际大小

编号: 13690-H8 花斯:投房间实际大小

编号:Y8010-M2 花距:接角间实际大小

M

编号:Y4610-H2 发距:按房间实际大小

\_\_\_\_

<image>

编号,Y7350-M3 X 1