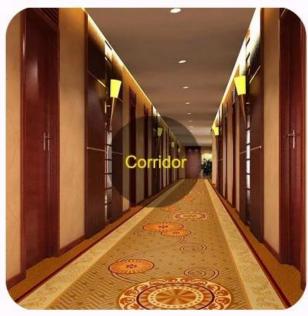

## Where to Use?

# Available Pile Height:

4mm

5mm

| Product Parameters: : |                                                  | Walk Well                                        |
|-----------------------|--------------------------------------------------|--------------------------------------------------|
| Use Areas:            | Hotel,                                           | Corridor, Meeting Room, Casino, Restaurant, etc. |
| Material:             | Pile material: 100% nylon; Back material: Action |                                                  |
| Pile Weight:          | 400gsi                                           | m, 600gsm, 800gsm, 1000gsm, 1,200gsm, etc        |
| Pile Height:          | 4mm,                                             | 5mm, 7mm, 8mm, 8.5mm                             |
| Pile Pattern:         | Cut Pile & Loop Pile                             |                                                  |
| MOQ:                  | 100sqm/design/order                              |                                                  |
| Certificate:          | REACH, Oeko-Tex 100 & Fireproof                  |                                                  |
| Audit:                | BSCI, ISO9001, IS014001                          |                                                  |