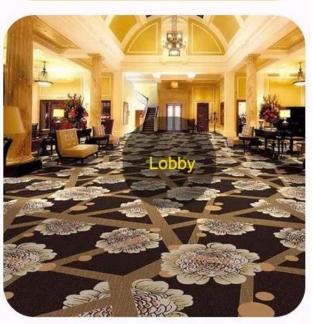

## Where to Use?

# Available Pile Height:

4mm

5mm

| Product Parameters: : |                                                  | Walk Well                                        |
|-----------------------|--------------------------------------------------|--------------------------------------------------|
| Use Areas:            | Hotel,                                           | Corridor, Meeting Room, Casino, Restaurant, etc. |
| Material:             | Pile material: 100% nylon; Back material: Action |                                                  |
| Pile Weight:          | 400gsi                                           | m, 600gsm, 800gsm, 1000gsm, 1,200gsm, etc        |
| Pile Height:          | 4mm,                                             | 5mm, 7mm, 8mm, 8.5mm                             |
| Pile Pattern:         | Cut Pile & Loop Pile                             |                                                  |
| MOQ:                  | 100sqm/design/order                              |                                                  |
| Certificate:          | REACH, Oeko-Tex 100 & Fireproof                  |                                                  |
| Audit:                | BSCI, ISO9001, IS014001                          |                                                  |