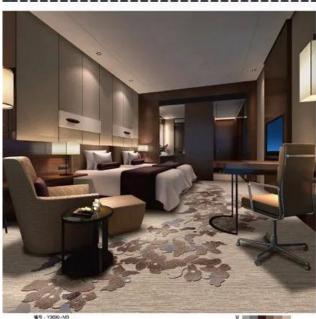

### Walk Well...

编号: Y7678-N8 花紙: 133×175CM

编号: Y7678-N4 克距:133×175CM

編号: Y7678-花柜: 133×1

编号:Y7678-M10 花斑:133×175CM

编号:Y3690~M3 花斯:按房间实际大小

M 120

编号,Y7602-H7 日 克斯·按弗间实际大小

M