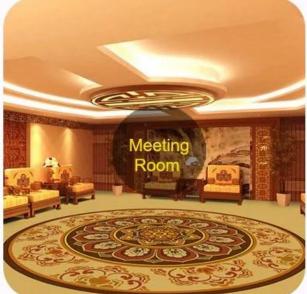

## Where to Use?

# Available Pile Height:

4mm

5mm

| Product Parameters: : |                                                  | Walk Well                                        |
|-----------------------|--------------------------------------------------|--------------------------------------------------|
| Use Areas:            | Hotel,                                           | Corridor, Meeting Room, Casino, Restaurant, etc. |
| Material:             | Pile material: 100% nylon; Back material: Action |                                                  |
| Pile Weight:          | 400gsi                                           | m, 600gsm, 800gsm, 1000gsm, 1,200gsm, etc        |
| Pile Height:          | 4mm,                                             | 5mm, 7mm, 8mm, 8.5mm                             |
| Pile Pattern:         | Cut Pile & Loop Pile                             |                                                  |
| MOQ:                  | 100sqm/design/order                              |                                                  |
| Certificate:          | REACH, Oeko-Tex 100 & Fireproof                  |                                                  |
| Audit:                | BSCI, ISO9001, IS014001                          |                                                  |