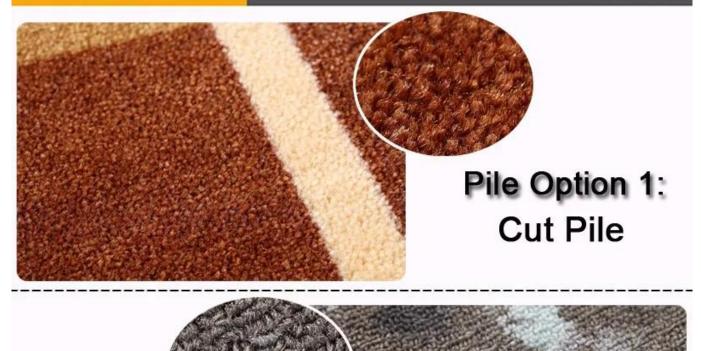

## Pile Option 2: Loop Pile

# Available Pile Height:

4mm

5mm

| Product Parameters: : |                                                  | Walk Well                                        |
|-----------------------|--------------------------------------------------|--------------------------------------------------|
| Use Areas:            | Hotel,                                           | Corridor, Meeting Room, Casino, Restaurant, etc. |
| Material:             | Pile material: 100% nylon; Back material: Action |                                                  |
| Pile Weight:          | 400gsi                                           | m, 600gsm, 800gsm, 1000gsm, 1,200gsm, etc        |
| Pile Height:          | 4mm,                                             | 5mm, 7mm, 8mm, 8.5mm                             |
| Pile Pattern:         | Cut Pile & Loop Pile                             |                                                  |
| MOQ:                  | 100sqm/design/order                              |                                                  |
| Certificate:          | REACH, Oeko-Tex 100 & Fireproof                  |                                                  |
| Audit:                | BSCI, ISO9001, IS014001                          |                                                  |