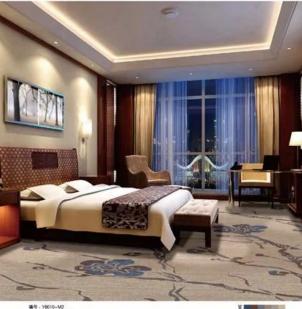

### Walk Well...

# Available Pile Height:

4mm

5mm

| Product Parameters: : |                                                  | Walk Well                                        |
|-----------------------|--------------------------------------------------|--------------------------------------------------|
| Use Areas:            | Hotel,                                           | Corridor, Meeting Room, Casino, Restaurant, etc. |
| Material:             | Pile material: 100% nylon; Back material: Action |                                                  |
| Pile Weight:          | 400gsi                                           | m, 600gsm, 800gsm, 1000gsm, 1,200gsm, etc        |
| Pile Height:          | 4mm,                                             | 5mm, 7mm, 8mm, 8.5mm                             |
| Pile Pattern:         | Cut Pile & Loop Pile                             |                                                  |
| MOQ:                  | 100sqm/design/order                              |                                                  |
| Certificate:          | REACH, Oeko-Tex 100 & Fireproof                  |                                                  |
| Audit:                | BSCI, ISO9001, IS014001                          |                                                  |