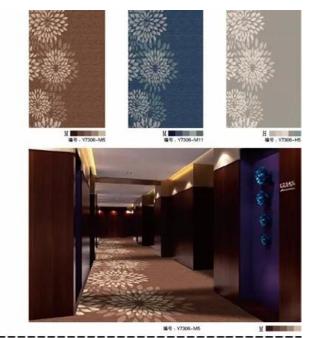

编号: Y7678-N8 花紙: 133×175CM

编号: Y7678-N4 克距:133×175CM

編号: Y7678-花柜: 133×1

编号:Y7678-M10 花斑:133×175CM

编号:Y3690~M3 花斯:按房间实际大小

M 120

编号,Y7602-H7 日 克斯·按弗间实际大小

M