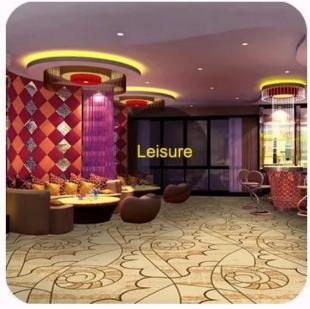

## Where to Use?

# Available Pile Height:

4mm

5mm

| Product Parameters: : |                                                  | Walk Well                                        |
|-----------------------|--------------------------------------------------|--------------------------------------------------|
| Use Areas:            | Hotel,                                           | Corridor, Meeting Room, Casino, Restaurant, etc. |
| Material:             | Pile material: 100% nylon; Back material: Action |                                                  |
| Pile Weight:          | 400gsi                                           | m, 600gsm, 800gsm, 1000gsm, 1,200gsm, etc        |
| Pile Height:          | 4mm,                                             | 5mm, 7mm, 8mm, 8.5mm                             |
| Pile Pattern:         | Cut Pile & Loop Pile                             |                                                  |
| MOQ:                  | 100sqm/design/order                              |                                                  |
| Certificate:          | REACH, Oeko-Tex 100 & Fireproof                  |                                                  |
| Audit:                | BSCI, ISO9001, IS014001                          |                                                  |