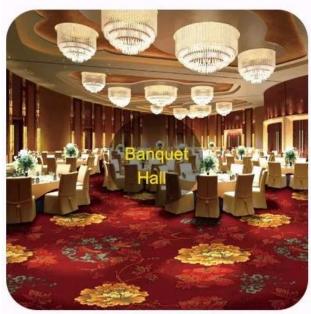

## Where to Use?

# Available Pile Height:

4mm

5mm

| Product Parameters: : |                                                  | Walk Well                                        |
|-----------------------|--------------------------------------------------|--------------------------------------------------|
| Use Areas:            | Hotel,                                           | Corridor, Meeting Room, Casino, Restaurant, etc. |
| Material:             | Pile material: 100% nylon; Back material: Action |                                                  |
| Pile Weight:          | 400gsi                                           | m, 600gsm, 800gsm, 1000gsm, 1,200gsm, etc        |
| Pile Height:          | 4mm,                                             | 5mm, 7mm, 8mm, 8.5mm                             |
| Pile Pattern:         | Cut Pile & Loop Pile                             |                                                  |
| MOQ:                  | 100sqm/design/order                              |                                                  |
| Certificate:          | REACH, Oeko-Tex 100 & Fireproof                  |                                                  |
| Audit:                | BSCI, ISO9001, IS014001                          |                                                  |