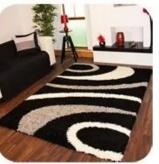

## Our Existing Designs:

### Walk Well...

編句: 17681-H3 花矩: 133×133CN

编号,Y7681-N8 把把:133×133CM

编号:Y7681-N8 在唐:133×133CM

■号 - Y7685-H3 E語 - 133×272CM

编号:Y7685-M6 花距:133×272CM

編号: Y7685-N2 花座: 133×272CM

編号: Y3403-N5 在訳: 200×300CM