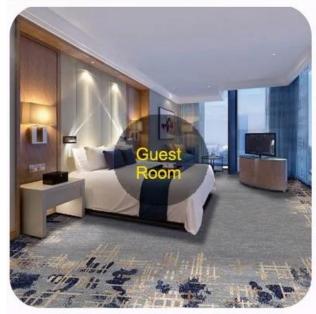

## Where to Use?

# Available Pile Height:

4mm

5mm

| Product Parameters: : |                                                  | Walk Well                                        |
|-----------------------|--------------------------------------------------|--------------------------------------------------|
| Use Areas:            | Hotel,                                           | Corridor, Meeting Room, Casino, Restaurant, etc. |
| Material:             | Pile material: 100% nylon; Back material: Action |                                                  |
| Pile Weight:          | 400gsi                                           | m, 600gsm, 800gsm, 1000gsm, 1,200gsm, etc        |
| Pile Height:          | 4mm,                                             | 5mm, 7mm, 8mm, 8.5mm                             |
| Pile Pattern:         | Cut Pile & Loop Pile                             |                                                  |
| MOQ:                  | 100sqm/design/order                              |                                                  |
| Certificate:          | REACH, Oeko-Tex 100 & Fireproof                  |                                                  |
| Audit:                | BSCI, ISO9001, IS014001                          |                                                  |