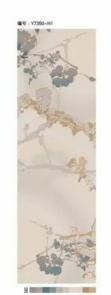

编号:Y3690-M3 花新:按唐间实际大小

编号: 13690-H8 花斯:投房间实际大小

编号:Y8010-M2 花距:接角间实际大小

M

编号:Y4610-H2 发距:按房间实际大小

\_\_\_\_

<image>

编号,Y7350-M3 X 1