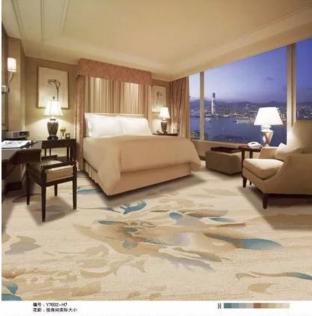

编号: Y7678-N8 花紙: 133×175CM

编号: Y7678-N4 克距:133×175CM

編号: Y7678-花柜: 133×1

编号:Y7678-M10 花斑:133×175CM

编号:Y3690~M3 花斯:按房间实际大小

M 120

编号,Y7602-H7 日 克斯·按弗间实际大小

M