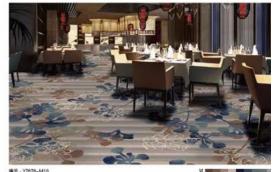

编号: Y7678-N8 花紙: 133×175CM

编号: Y7678-N4 克距:133×175CM

編号: Y7678-花柜: 133×1

编号:Y7678-M10 花斑:133×175CM

编号:Y3690~M3 花斯:按房间实际大小

M 120

编号,Y7602-H7 日 克斯·按弗间实际大小

M