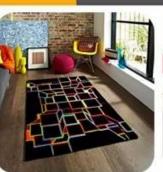

## Our Existing Designs:

### Walk Well...

編句: 17681-H3 花矩: 133×133CN

编号,Y7681-N8 把把:133×133CM

编号:Y7681-N8 在唐:133×133CM

■号 - Y7685-H3 E語 - 133×272CM

编号:Y7685-M6 花距:133×272CM

編号: Y7685-N2 花座: 133×272CM

編号: Y3403-N5 在訳: 200×300CM