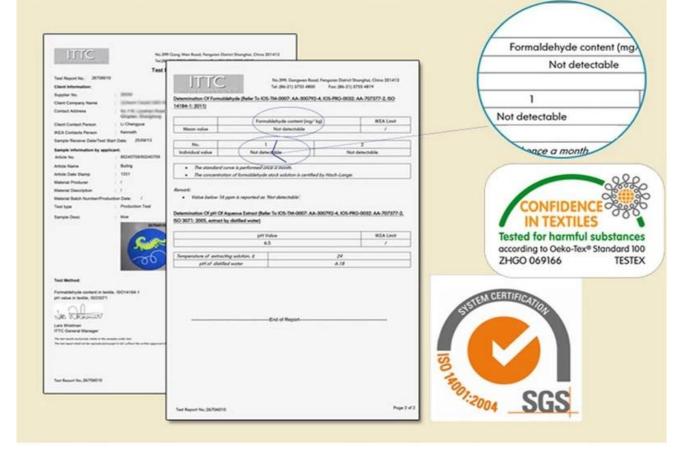

r mat with an eye-catching design that can enhancebranding and marketing efforts.



# Drum Logo Mate

# Pattern#2: Nylon Pile A Business with no sign is a sign of No Business! Pattern#2: Latex Backing

Dyes are permanently injected deep into the nylon pile so that they will not "rub off"



Nylon Loop pile can absorb water effectively

Latex Backing makes mats more anti-slip



Overlocking can prevent surface peeling off.



# Drum Logo Mate

## Pattern#3: Nylon Pile

Dyes are permanently injected deep into the nylon pile so that they will not "rub off"



Nylon Loop pile can absorb water effectively

### A Business with no sign is a sign of No Business!

### Pattern#3: TPR Backing

TPR Backing makes mats more anti-slip



Overlocking can prevent surface peeling off.



# Certifications