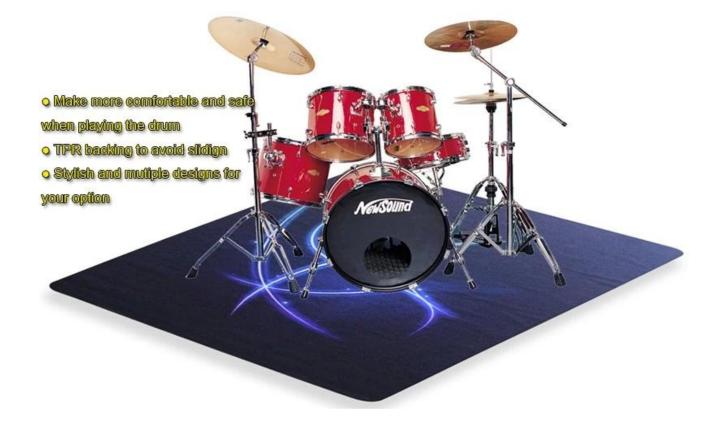

Nowadays, the druminstrument is more and more popular. However, when the player is on showing, the drum may move and even case the big noise.

Now we're glad to recommend our drum logo mat to you, which can solve upon problems. Meanwhile, it is also a great idea to promote company's image with your custom design, combining the benefits of a drum floor mat with an eye-catching design that can enhancebranding and marketing efforts.

# Drum Logo Mate