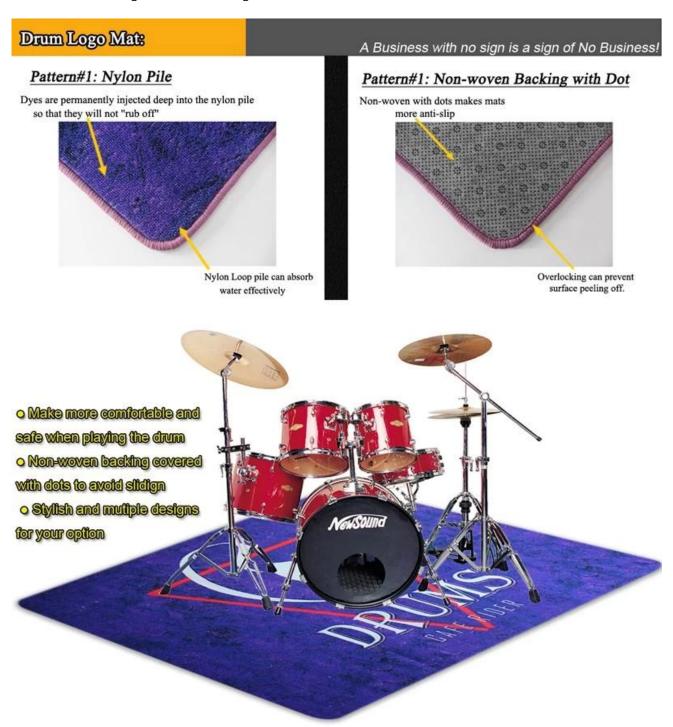

Nowadays, the druminstrument is more and more popular. However, when the player is on showing, the drum may move and even case the big noise.

Now we're glad to recommend our drum logo mat to you, which can solve upon problems. Meanwhile, it is also a great idea to promote company's image with your custom design, combining the benefits of a drum floor mat with an eye-catching design that can enhancebranding and marketing efforts.

# Drum Logo Mate