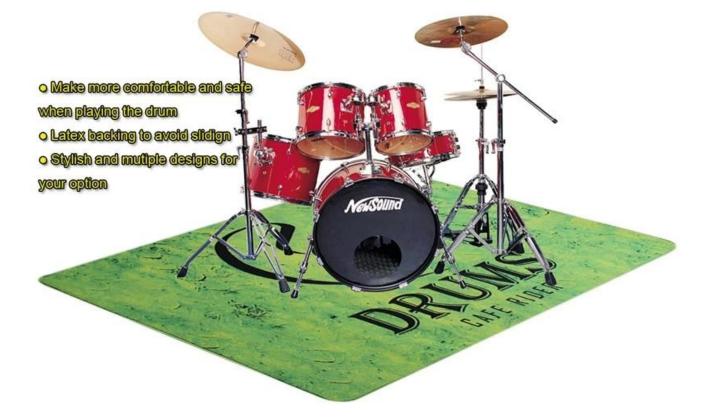

# Pattern#2: Nylon Pile A Business with no sign is a sign of No Business! Pattern#2: Latex Backing

Dyes are permanently injected deep into the nylon pile so that they will not "rub off"

Nylon Loop pile can absorb water effectively

Latex Backing makes mats more anti-slip

Overlocking can prevent surface peeling off.