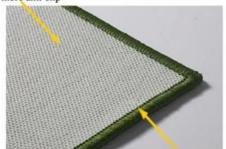

## Pattern#3: Nylon Pile

Dyes are permanently injected deep into the nylon pile so that they will not "rub off"

Nylon Loop pile can absorb water effectively

### A Business with no sign is a sign of No Business!

### Pattern#3: TPR Backing

TPR Backing makes mats more anti-slip

Overlocking can prevent surface peeling off.