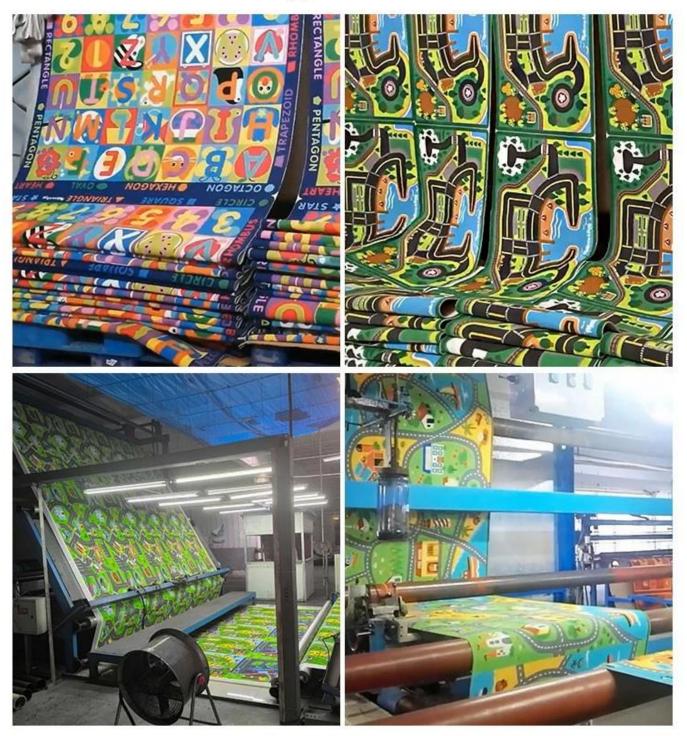

| 1170g/m2 | 800g/m2   | 800g/m2  |
| Printing Method        | High Definition Inkjet Printing<br>(Chromojet printing machines imported from Zimmer in Austria) |          |           |          |
| Popular Size           | 80+120cm,100×100cm, 100+150cm, 100+200cm or customized                                           |          |           |          |
| No material wast width | 40cm,50cm,56cm,66cm,80cm,100cm,133cm,200cm,400cm                                                 |          |           |          |
| Function               | Decorating kids room, keeping warm and comfort, welcome gift for children, etc                   |          |           |          |









100% polyester surface Pile height: 5-10mm Pile weight: 250g/m2- 600g/m2





## **Kids Rug Production**



## Package



# Loading



Same Carpet (Qingdoo) Co., Ltd. 16 Lacehon 1stRood, Economic Development Zone Simo District Qingdoo Shandong 266200 Ohno



TESTEX AG, Swiss Textile Testing Institute Got thandstrasse 61 8002 Zurich Switzerland

## Certificate OEKO-TEX® STANDARD 100



and the OEKO-TEX'STANDARD 100 certification and the right to use the trademark.

#### SCOPE

Carpet and mat made of 100% polyamide yarn, acid printed; or 100% polygrapylene yarn, dape-dyed; or 100% cationic dyeable polyester yarn, cationic printed; or 100% polyester yarn, spun-dyed; with latex, rubber or TPR backing; including accessories (PP fabric or PES non-woven fabric as interlayer, PP yarn or PA thread as piping) (based on material partly pre-certified according to OEKO-TEX\* STANDARD 100)

### PRODUCT CLAS