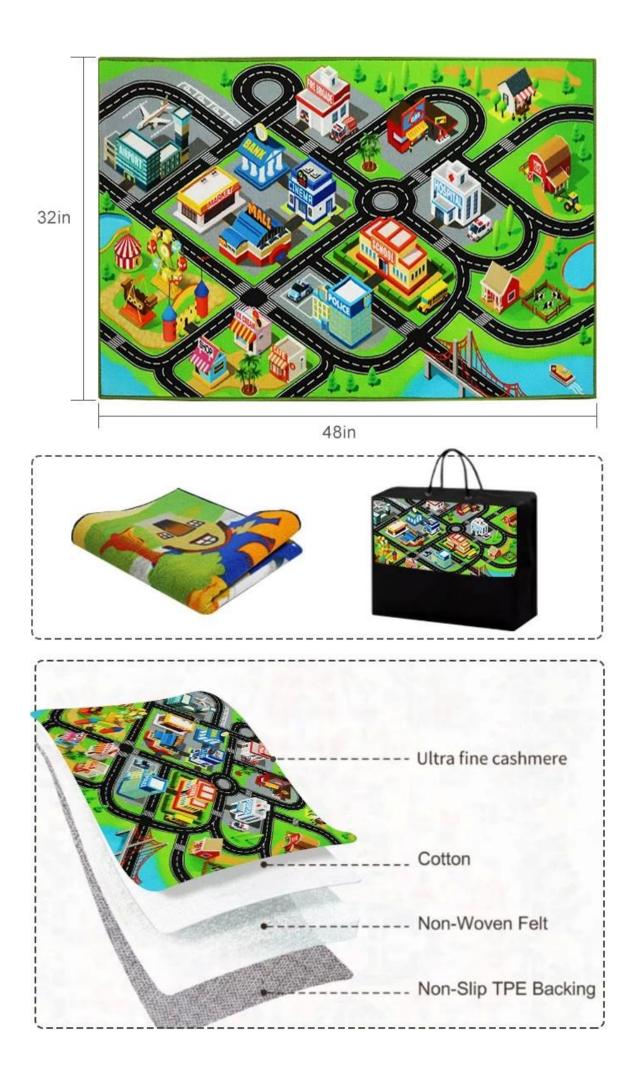

### Product Description

| Product Name           | Eco-friendly Material Kids Learning Carpet                                                       |          |           |          |
|------------------------|--------------------------------------------------------------------------------------------------|----------|-----------|----------|
| Quality Certified      | BSCI,Oeko-tex100, ISO9001, ISO14001,REACH Standards                                              |          |           |          |
| Color and Design       | Customized (No artwork or setup charges)                                                         |          |           |          |
| MOQ                    | 500m2                                                                                            |          |           |          |
| Color Fastness         | 4 - 4.5 grade                                                                                    |          |           |          |
| Pile Material          | 100% nylon or polyester                                                                          |          |           |          |
| Back Material          | Anti-slip latex or TPR                                                                           |          |           |          |
| Item                   | PT306                                                                                            | R430     | PT705     | R655     |
| Pile Weight            | 250g/m2                                                                                          | 430g/m2  | 600g/m2   | 650g/m2  |
| Pile style             | loop pile                                                                                        | cut pile | loop pile | cut pile |
| Pile Height            | 3mm                                                                                              | 4mm      | 6mm       | 6mm      |
| Back Weight            | 700g/m2                                                                                          | 1170g/m2 | 800g/m2   | 800g/m2  |
| Printing Method        | High Definition Inkjet Printing<br>(Chromojet printing machines imported from Zimmer in Austria) |          |           |          |
| Popular Size           | 80+120cm,100×100cm, 100+150cm, 100+200cm or customized                                           |          |           |          |
| No material wast width | 40cm,50cm,56cm,66cm,80cm,100cm,133cm,200cm,400cm                                                 |          |           |          |
| Function               | Decorating kids room, keeping warm and comfort, welcome gift for children, etc                   |          |           |          |