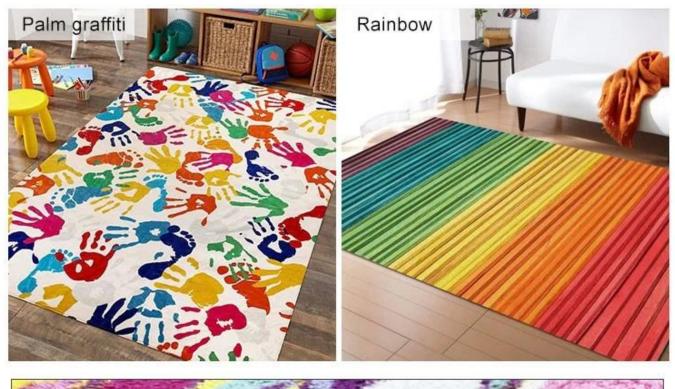

### Product Description

| Product Name           | Eco-friendly Material Kids Learning Carpet                                                       |          |           |          |
|------------------------|--------------------------------------------------------------------------------------------------|----------|-----------|----------|
| Quality Certified      | BSCI,Oeko-tex100, ISO9001, ISO14001,REACH Standards                                              |          |           |          |
| Color and Design       | Customized (No artwork or setup charges)                                                         |          |           |          |
| MOQ                    | 500m2                                                                                            |          |           |          |
| Color Fastness         | 4 - 4.5 grade                                                                                    |          |           |          |
| Pile Material          | 100% nylon or polyester                                                                          |          |           |          |
| Back Material          | Anti-slip latex or TPR                                                                           |          |           |          |
| Item                   | PT306                                                                                            | R430     | PT705     | R655     |
| Pile Weight            | 250g/m2                                                                                          | 430g/m2  | 600g/m2   | 650g/m2  |
| Pile style             | loop pile                                                                                        | cut pile | loop pile | cut pile |
| Pile Height            | 3mm                                                                                              | 4mm      | 6mm       | 6mm      |
| Back Weight            | 700g/m2                                                                                          | 1170g/m2 | 800g/m2   | 800g/m2  |
| Printing Method        | High Definition Inkjet Printing<br>(Chromojet printing machines imported from Zimmer in Austria) |          |           |          |
| Popular Size           | 80+120cm,100×100cm, 100+150cm, 100+200cm or customized                                           |          |           |          |
| No material wast width | 40cm,50cm,56cm,66cm,80cm,100cm,133cm,200cm,400cm                                                 |          |           |          |
| Function               | Decorating kids room, keeping warm and comfort, welcome gift for children, etc                   |          |           |          |