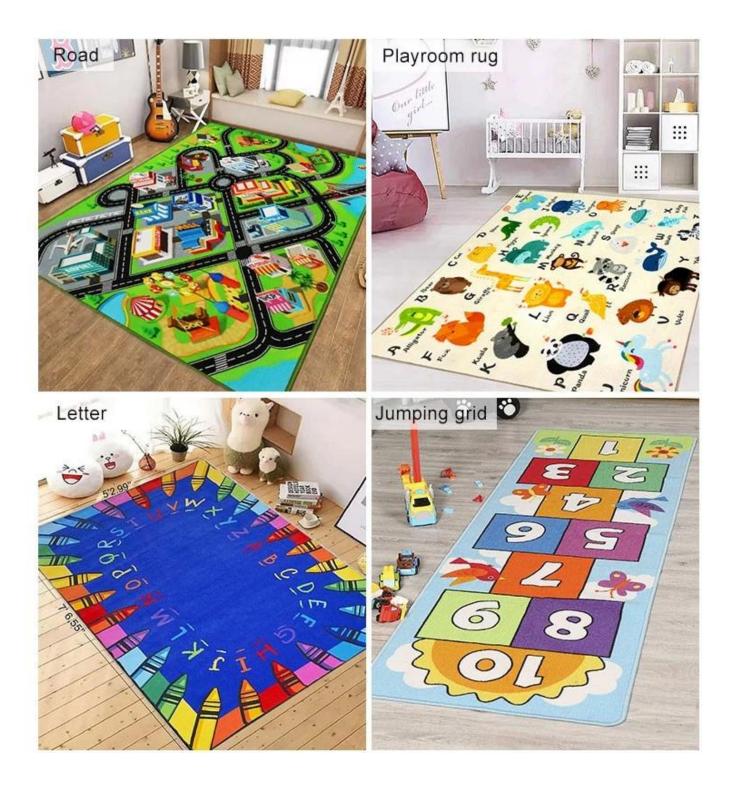

### Product Description

| Product Name           | Eco-friendly Material Kids Learning Carpet                                                       |          |           |          |
|------------------------|--------------------------------------------------------------------------------------------------|----------|-----------|----------|
| Quality Certified      | BSCI,Oeko-tex100, ISO9001, ISO14001,REACH Standards                                              |          |           |          |
| Color and Design       | Customized (No artwork or setup charges)                                                         |          |           |          |
| MOQ                    | 500m2                                                                                            |          |           |          |
| Color Fastness         | 4 - 4.5 grade                                                                                    |          |           |          |
| Pile Material          | 100% nylon or polyester                                                                          |          |           |          |
| Back Material          | Anti-slip latex or TPR                                                                           |          |           |          |
| Item                   | PT306                                                                                            | R430     | PT705     | R655     |
| Pile Weight            | 250g/m2                                                                                          | 430g/m2  | 600g/m2   | 650g/m2  |
| Pile style             | loop pile                                                                                        | cut pile | loop pile | cut pile |
| Pile Height            | 3mm                                                                                              | 4mm      | 6mm       | 6mm      |
| Back Weight            | 700g/m2                                                                                          | 1170g/m2 | 800g/m2   | 800g/m2  |
| Printing Method        | High Definition Inkjet Printing<br>(Chromojet printing machines imported from Zimmer in Austria) |          |           |          |
| Popular Size           | 80+120cm,100×100cm, 100+150cm, 100+200cm or customized                                           |          |           |          |
| No material wast width | 40cm,50cm,56cm,66cm,80cm,100cm,133cm,200cm,400cm                                                 |          |           |          |
| Function               | Decorating kids room, keeping warm and comfort, welcome gift for children, etc                   |          |           |          |