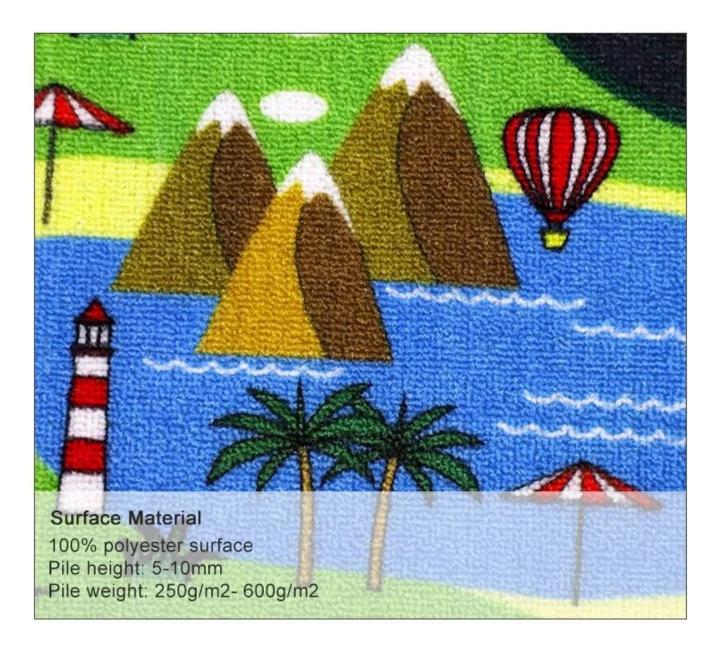

| 1170g/m2 | 800g/m2   | 800g/m2  |
| Printing Method        | High Definition Inkjet Printing<br>(Chromojet printing machines imported from Zimmer in Austria) |          |           |          |
| Popular Size           | 80+120cm,100×100cm, 100+150cm, 100+200cm or customized                                           |          |           |          |
| No material wast width | 40cm,50cm,56cm,66cm,80cm,100cm,133cm,200cm,400cm                                                 |          |           |          |
| Function               | Decorating kids room, keeping warm and comfort, welcome gift for children, etc                   |          |           |          |









100% polyester surface Pile height: 5-10mm Pile weight: 250g/m2- 600g/m2





## **Kids Rug Production**



## Package



# Loading



Same Carpet (Qingdoo) Co., Ltd. 16 Lacehon 1stRood, Economic Development Zone Simo District Qingdoo Shandong 266200 Ohno



TESTEX AG, Swiss Textile Testing Institute Got thandstrasse 61 8002 Zurich Switzerland

## Certificate OEKO-TEX® STANDARD 100



and the OEKO-TEX'STANDARD 100 certification and the right to use the trademark.

#### SCOPE

Carpet and mat made of 100% polyamide yarn, acid printed; or 100% polygrapylene yarn, dape-dyed; or 100% cationic dyeable polyester yarn, cationic printed; or 100% polyester yarn, spun-dyed; with latex, rubber or TPR backing; including accessories (PP fabric or PES non-woven fabric as interlayer, PP yarn or PA thread as piping) (based on material partly pre-certified according to OEKO-TEX\*