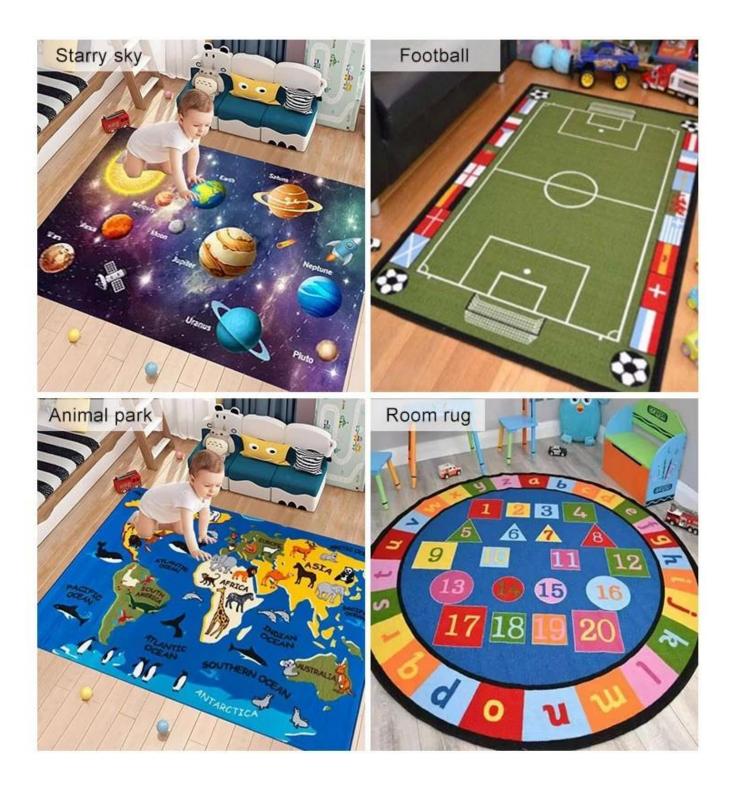

### Product Description

| Product Name           | Eco-friendly Material Kids Learning Carpet                                                       |          |           |          |
|------------------------|--------------------------------------------------------------------------------------------------|----------|-----------|----------|
| Quality Certified      | BSCI,Oeko-tex100, ISO9001, ISO14001,REACH Standards                                              |          |           |          |
| Color and Design       | Customized (No artwork or setup charges)                                                         |          |           |          |
| MOQ                    | 500m2                                                                                            |          |           |          |
| Color Fastness         | 4 - 4.5 grade                                                                                    |          |           |          |
| Pile Material          | 100% nylon or polyester                                                                          |          |           |          |
| Back Material          | Anti-slip latex or TPR                                                                           |          |           |          |
| Item                   | PT306                                                                                            | R430     | PT705     | R655     |
| Pile Weight            | 250g/m2                                                                                          | 430g/m2  | 600g/m2   | 650g/m2  |
| Pile style             | loop pile                                                                                        | cut pile | loop pile | cut pile |
| Pile Height            | 3mm                                                                                              | 4mm      | 6mm       | 6mm      |
| Back Weight            | 700g/m2                                                                                          | 1170g/m2 | 800g/m2   | 800g/m2  |
| Printing Method        | High Definition Inkjet Printing<br>(Chromojet printing machines imported from Zimmer in Austria) |          |           |          |
| Popular Size           | 80+120cm,100×100cm, 100+150cm, 100+200cm or customized                                           |          |           |          |
| No material wast width | 40cm,50cm,56cm,66cm,80cm,100cm,133cm,200cm,400cm                                                 |          |           |          |
| Function               | Decorating kids room, keeping warm and comfort, welcome gift for children, etc                   |          |           |          |