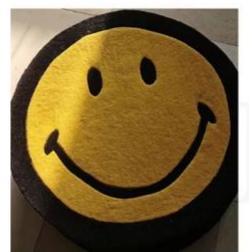

We have been customizing and selling logo mats for more than 10 years. We provide services to customers from all over the world. The United States and Europe are our main markets. We have been enjoying a good reputation in the carpet market since our establishment. We have developed a variety of different materials to choose from. Hand Tufted Carpets Novelty Area Rug is the most popular one. It is handmade from 4.5 lbs/m² acrylic pile and 700g/m² cloth on the back. By the way, the MOQ is only 1 piece. Many brands buy logo mats from us every year, such as Adidas, Subway, Honda, Vans, Yamaha, etc. They are very satisfied with our services and products.

Hand Tufted Rug is made by punching threads of acrylic into a canvas that is stretched on a frame by using a hand operated tufting gun. Rug is made from premium acrylic with backing of cloth to make it highly durable and high-end.

Material:Acrylic pile + Cloth backing Thickness:12mm Weight: 4kg/sqm No color limitation

• Product Details

Very thick, made by hand!