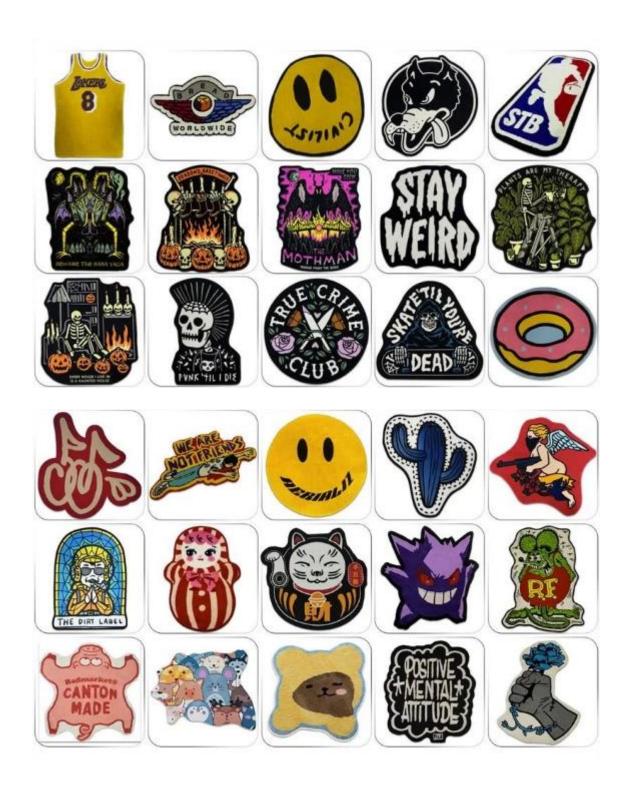

------------------------------------------------------------------------|
| Pile Material       | Polyester                                                              |
| Backing<br>Material | Latex                                                                  |
| МОО                 | 1pc                                                                    |
| Lead Time           | 30-40days                                                              |
| Colors              | Without color limitation                                               |
| Printing<br>Process | CMYK Inkjet Printing                                                   |
| Multi<br>Functions  | Home decorations, holiday gifts, entrance door mat, hotel carpet, etc. |



YOU GIVE US A DESIGN WE TURN IT INTO A RUG



**Manufacturing Technique** 

## **CUSTOMIZATION PROCESS**



**Company** 

**Profile** 

## ShenZhen Dotcom Houseware Products Co., Ltd.



FEW FACTS
Specific information about our company













## **FAQ**

Q: What is the printing process of Inkjet Printed Shoes Shaped Logo Mat?

A: It uses high digital printing process without color restriction.

Q: Do you provide customized services?

A: Yes, we accept customer requirements for size, design, color and material, and we have enough ability to meet any customer needs.

Q: How long have you been in the carpet industry?

A: We have been deeply involved in the carpet industry for 20 years, and we have

a strong supply capacity. We focus on serving customers and solving problems that they cannot solve.

Q: What is the production time?