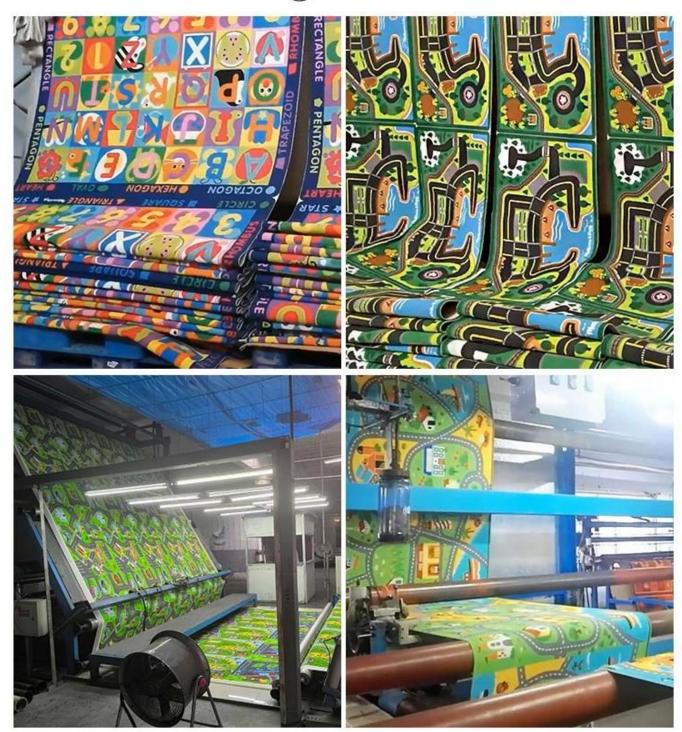

700g/m2                                                                                       | 1170g/m2 | 800g/m2   | 800g/m2  |
| Printing Method        | High Definition Inkjet Printing (Chromojet printing machines imported from Zimmer in Austria) |          |           |          |
| Popular Size           | 80*120cm,100×100cm, 100*150cm, 100*200cm or customized                                        |          |           |          |
| No material wast width | 40cm,50cm,56cm,66cm,80cm,100cm,133cm,200cm,400cm                                              |          |           |          |
| Function               | Decorating kids room, keeping warm and comfort, welcome gift for children, etc.               |          |           |          |













## **Kids Rug Production**



## Package



## Loading



Carpet (Qingdoo) Co., Ltd. 16 Lacehor 1stRood, Economic Development Zone Jimo District Qingdoo Shandong 266200



TESTEX AG, Swiss Textile Testing Institute Gotthardstrasse 61 8002 Zurich

# Certificate OEKO-TEX® STANDARD 100

is granted the OEKO-TEX\*STANDARD 100 certification

and the right to use the trademark.

#### SCOPE

Carpet and mat made of 100% polyamide yarn, acid printed; or 100% polypropylene yarn, dape-dyed; or 100% cationic dyeatle polyester yarn, cationic printed; or 100% polyester yarn, spun-dyed; with latex, rubber or TPR backing; including accessories (PP fabric or PES non-woven fabric as interlayer, PP yarn or PA thread as piping) (based on material partly pre-certified according to OEKO-TEX® STANDARD 100)

### PRODUCT CLASS

II (products w