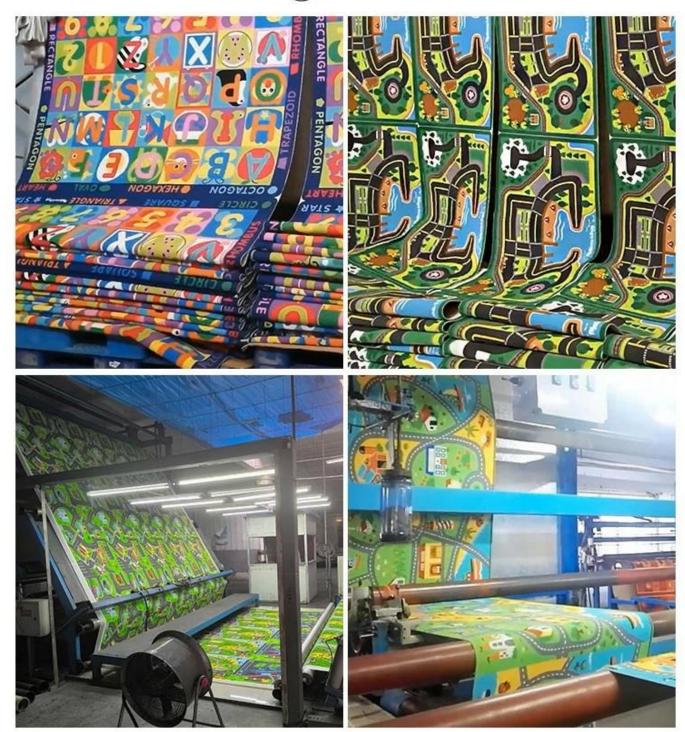

g/m2                                                                                       | 1170g/m2 | 800g/m2   | 800g/m2  |
| Printing Method        | High Definition Inkjet Printing (Chromojet printing machines imported from Zimmer in Austria) |          |           |          |
| Popular Size           | 80*120cm,100×100cm, 100*150cm, 100*200cm or customized                                        |          |           |          |
| No material wast width | 40cm,50cm,56cm,66cm,80cm,100cm,133cm,200cm,400cm                                              |          |           |          |
| Function               | Decorating kids room, keeping warm and comfort, welcome gift for children, etc.               |          |           |          |

















## **Kids Rug Production**



## Package



## Loading



Carpet (Qingdoo) Co., Ltd. 16 Lacehor 1stRood, Economic Development Zone Jimo District Qingdoo Shandong 266200



TESTEX AG, Swiss Textile Testing Institute Gotthardstrasse 61 8002 Zurich

# Certificate OEKO-TEX® STANDARD 100

is granted the OEKO-TEX\*STANDARD 100 certification

and the right to use the trademark.

#### SCOPE

Carpet and mat made of 100% polyamide yarn, acid printed; or 100% polypropylene yarn, dape-dyed; or 100% cationic dyeable polyester yarn, cationic printed; or 100% polyester yarn, spun-dyed; with latex, rubber or TPR backing; including accessories (PP fabric or PES non-waven fabric as interlayer, PP yarn or PA thread as piping) (based on material partly pre-certified according to OEKO-TEX® STANDARD 100)

### PRODUCT CLASS

II (products w