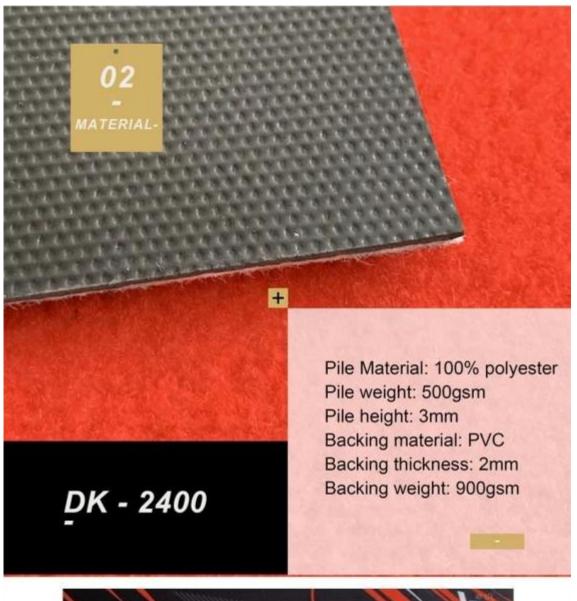

| Item              | DK-2450        | DK-2400        | DK-2350PT      |
|-------------------|----------------|----------------|----------------|
| Pile material     | 100% Nylon(PA) | 100% polyester | 100% polyester |
| Pile weight       | 450g/m2        | 500g/m2        | 350g/m2        |
| Pile height       | 3mm            | 3mm            | 3.5mm          |
| Backing material  | Rubber         | PVC            | TPR            |
| Backing thickness | 2mm            | 2mm            | 2mm            |
| Backing weight    | 2000g/m2       | 900g/m2        | 900g/m2        |