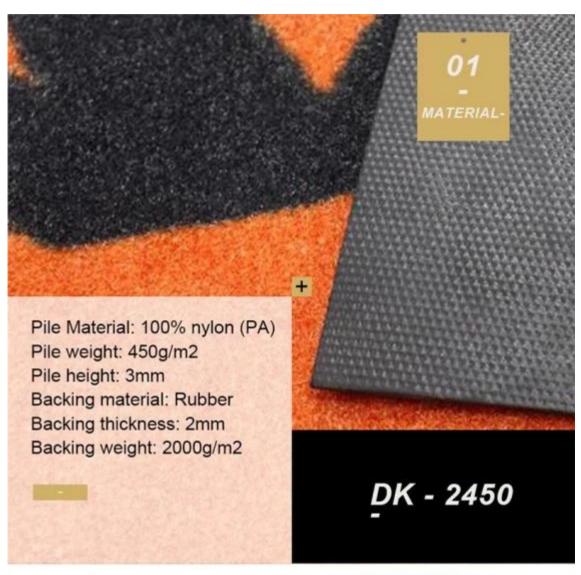

| Item              | DK-2450        | DK-2400        | DK-2350PT      |
|-------------------|----------------|----------------|----------------|
| Pile material     | 100% Nylon(PA) | 100% polyester | 100% polyester |
| Pile weight       | 450g/m2        | 500g/m2        | 350g/m2        |
| Pile height       | 3mm            | 3mm            | 3.5mm          |
| Backing material  | Rubber         | PVC            | TPR            |
| Backing thickness | 2mm            | 2mm            | 2mm            |
| Backing weight    | 2000g/m2       | 900g/m2        | 900g/m2        |