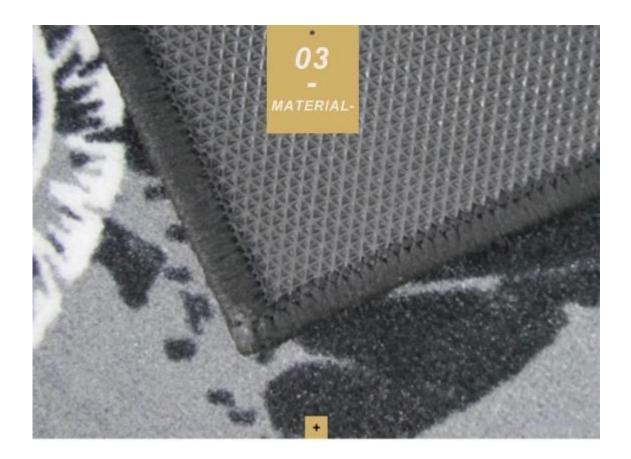

## DK - 2350PT

Pile Material: 100% polyester

Pile weight: 350gsm Pile height: 3.5mm

Backing material: TPR Backing

Backing thickness: 2mm Backing weight: 900g/m2

Brand new and custom designed, you won't find these anywhere else! Top quality motorcycle mats just like the factory teams use in their pit areas. Each mat features a rubberized non-slip backing/PVC backing/TPR backing with gas and oil resistant nylon/polyester carpet. Each mat is printed for vibrant colors and designs. I offer two designs to choose from for each manufacturer, or I can do a fully custom design as well with Rider ID information. Large Motorcycle Garage Track Floor Mat is the perfect gift for any motocross rider.