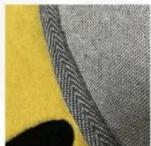

## What is a hand-tufted carpet?

Hand-tufted carpets are made partly by hand and partly by machine tools. Logo Rug Carpet Non-slip Floor Mat is made of acrylic. Hand-tufted carpet is made by stamping acrylic threads into canvas, which is stretched on the frame with the help of hand-operated tools.

After stacking with acrylic, remove the carpet from the frame. Hand-tufted carpets will have some kind of support to hold the tufts in place. The cloth fabric is usually glued to the back.

Material:Acrylic pile + Cloth backing Thickness:12mm Weight: 4kg/sqm No color limitation