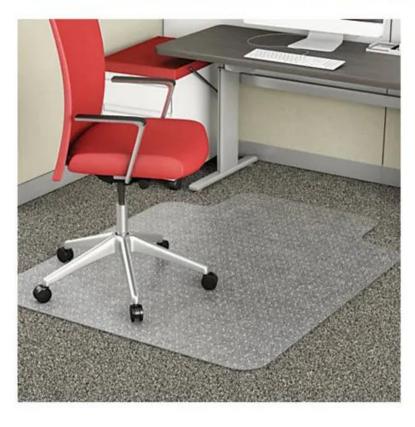

#### **Hard Floor Chair Mat**

Protects hard floors: laminate, wood, tile and other hard floor surfaces

Ultra-clear mat with a standard lip is designed to preserve and protect the beauty of laminate, wood, tile and other hard flooring.

#### Features:

Ideal to be used in all floors

- 100% Eco-Friendly PVC odorless material, easy to be rolled
- High-Quality, Clear Mat reveals beauty of your floor
- Anti-Skid Texture keeps mat securely in place
- Straight Edge protect against wear and tear from casters
- Various Application