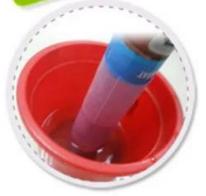

WARM

During winter, Sometimes the rolled mat may hard to be opened because of the cold weather.

Just follow below guiding to open your mats:

1. Open the packing then put the mat in warm water

2. Try to open the mat when it comes soft