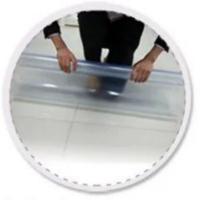

3. Stand your feet on one side of the mat and use your hand to open the other side

4. Then the mat is open but still not flat

5. Roll the mat from the oppsite site

6. Open the rolled mat and now is OK