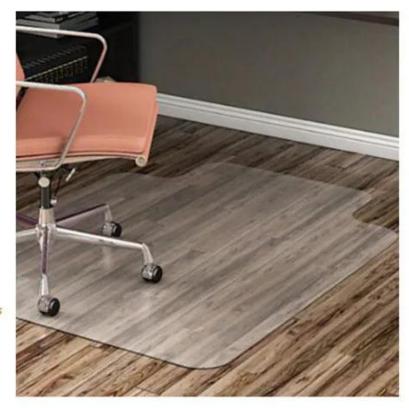

#### **Hard Floor Chair Mat**

Protects hard floors: laminate, wood, tile and other hard floor surfaces

Ultra-clear mat with a standard lip is designed to preserve and protect the beauty of laminate, wood, tile and other hard flooring.

#### Features:

Ideal to be used in all floors

- 100% Eco-Friendly PVC odorless material, easy to be rolled
- High-Quality, Clear Mat reveals beauty of your floor
- Anti-Skid Texture keeps mat securely in place
- Straight Edge protect against wear and tear from casters
- Various Application

for moderate office and home use