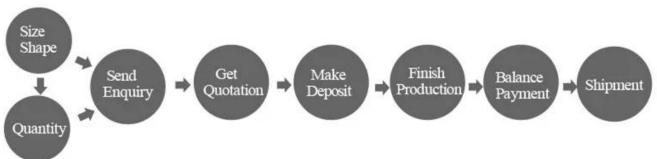

# How to Delivery?

- 1. For sample, we send by express like DHL, UPS or Fedex;
- For order quantity less than 100pcs, it would be better to export with other container because the mats are heavy;
- 3. For Quantity more than 200pcs, just contact us to quote FOB, C&F, CIF, DDU Price.