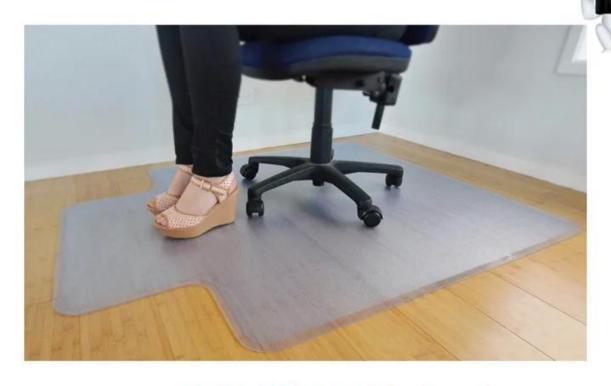

### Studded Chair Mat For Carpet

Protective vinyl prevents wear and tear and extends carpet life

The lightweight vinyl construction features a studded back to grip carpets and beveled edge for smooth chair movement.

#### Features:

Studded Backing to fit all carpet requirement

- 100% Eco-Friendly PVC
   odorless material, easy to be rolled
- Textured Top Surface slip-resistance & scuff-resistance
- Studded Backing grip carpet to stop moving
- Unique Notched Stud Design without piercing or harming carpet
- Beveled Edge
   help chair to glide easier