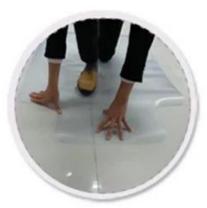

3. Stand your feet on one side of the mat and use your hand to open the other side

4. Then the mat is open but still not flat

5. Roll the mat from the oppsite site

6. Open the rolled mat and now is OK