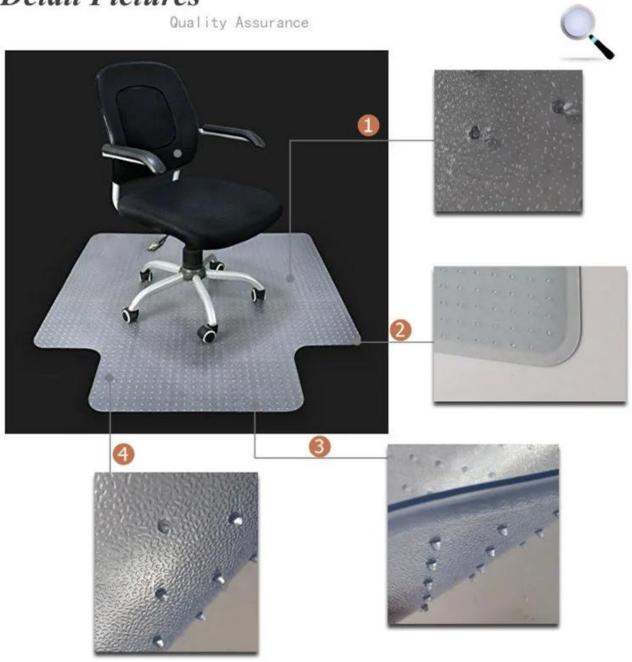

### Detail Pictures

- Textured Top slip-resistance & scuff-resistance
- Beveled Edge help chair to glide easier
- 3 Studed Backing grip carpet to stop moving
- 4 Unique notched Stud Design without piercing or harming carpet