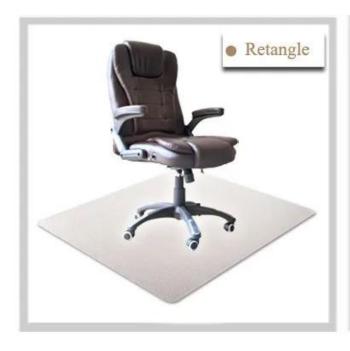

# **Product Description**

Commodity details

Custom Size Available

| Name:      | Chair Mat                                                                    |
|------------|------------------------------------------------------------------------------|
| Material:  | PVC                                                                          |
| Color:     | Clear, Black, Blue, Green                                                    |
| Shape:     | Lip, Retangle                                                                |
| Backing:   | Smooth Back, Gripper Back                                                    |
| MOQ:       | 100pcs                                                                       |
| Thickness: | 1.5mm,2mm,2.5mm,3mm,3.5mm,3.8mm                                              |
| Size:      | 90x120cm/36"x48", 122x122cm/48"x48",<br>114x135cm/45"x53", 117x152cm/46"x60" |
|            |                                                                              |