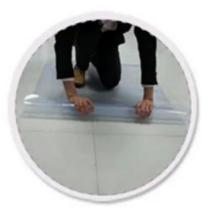

WARM

During winter, Sometimes the rolled mat may hard to be opened because of the cold weather.

Just follow below guiding to open your mats:

1. Open the packing then put the mat in warm water

2. Try to open the mat when it comes soft

3. Stand your feet on one side of the mat and use your hand to open the other side

4. Then the mat is open but still not flat

5. Roll the mat from the oppsite site

6. Open the rolled mat and now is OK