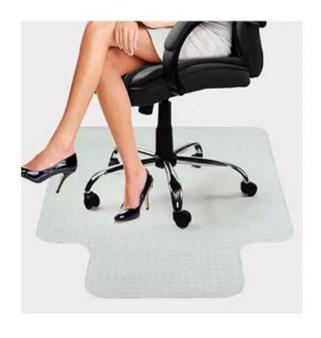

### Studded Chair Mat For Carpet

Protective vinyl prevents wear and tear and extends carpet life

The lightweight vinyl construction features a studded back to grip carpets and beveled edge for smooth chair movement.

#### Features:

Studded Backing to fit all carpet requirement

- 100% Eco-Friendly PVC
   odorless material, easy to be rolled
- Textured Top Surface slip-resistance & scuff-resistance
- Studded Backing grip carpet to stop moving
- Unique Notched Stud Design without piercing or harming carpet
- Beveled Edge
   help chair to glide easier