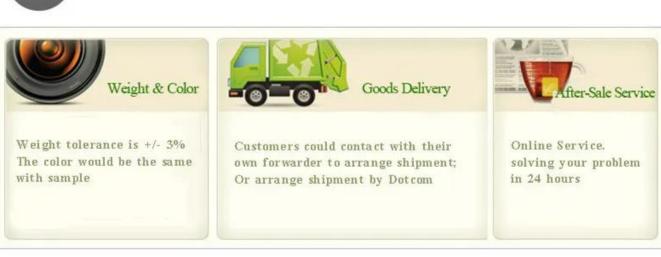

# **Product Description**

Commodity details

Custom Size Available

| Name:      | Chair Mat                                                                 |
|------------|---------------------------------------------------------------------------|
| Material:  | PVC                                                                       |
| Color:     | Clear, Black, Blue, Green                                                 |
| Shape:     | Lip, Retangle                                                             |
| Backing:   | Smooth Back, Gripper Back                                                 |
| MOQ:       | 100pcs                                                                    |
| Thickness: | 1.5mm,2mm,2.5mm,3mm,3.5mm,3.8mm                                           |
| Size:      | 90x120cm/36"x48", 122x122cm/48"x48", 114x135cm/45"x53", 117x152cm/46"x60" |
|            |                                                                           |