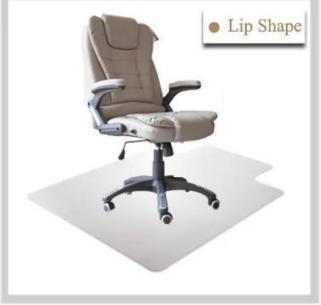

# **Product Description**

Commodity details

Custom Size Available

| Name:      | Chair Mat                                                                 |
|------------|---------------------------------------------------------------------------|
| Material:  | PVC                                                                       |
| Color:     | Clear, Black, Blue, Green                                                 |
| Shape:     | Lip, Retangle                                                             |
| Backing:   | Smooth Back, Gripper Back                                                 |
| MOQ:       | 100pcs                                                                    |
| Thickness: | 1.5mm,2mm,2.5mm,3mm,3.5mm,3.8mm                                           |
| Size:      | 90x120cm/36"x48", 122x122cm/48"x48", 114x135cm/45"x53", 117x152cm/46"x60" |
|            |                                                                           |

### Different Patterns

Custom Shape Available

TO FIT YOUR LIFESTYLE