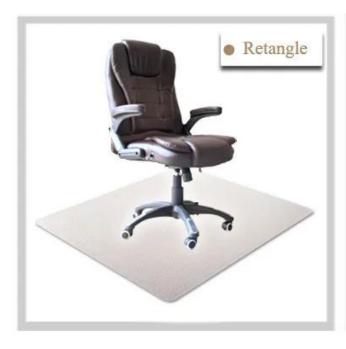

#### **Hard Floor Chair Mat**

Protects hard floors: laminate, wood, tile and other hard floor surfaces

Ultra-clear mat with a standard lip is designed to preserve and protect the beauty of laminate, wood, tile and other hard flooring.

#### Features:

Ideal to be used in all floors

- 100% Eco-Friendly PVC odorless material, easy to be rolled
- High-Quality, Clear Mat reveals beauty of your floor
- Anti-Skid Texture keeps mat securely in place
- Straight Edge protect against wear and tear from casters
- Various Application