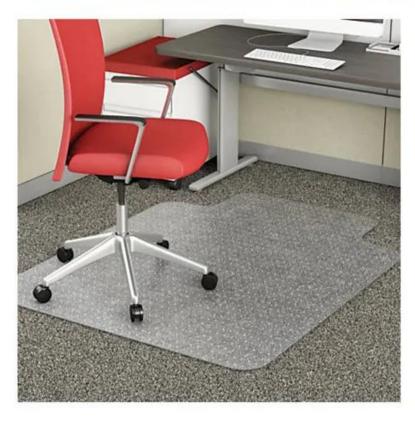

#### **Hard Floor Chair Mat**

Protects hard floors: laminate, wood, tile and other hard floor surfaces

Ultra-clear mat with a standard lip is designed to preserve and protect the beauty of laminate, wood, tile and other hard flooring.

#### Features:

Ideal to be used in all floors

- 100% Eco-Friendly PVC odorless material, easy to be rolled
- High-Quality, Clear Mat reveals beauty of your floor
- Anti-Skid Texture keeps mat securely in place
- Straight Edge protect against wear and tear from casters
- Various Application

for moderate office and home use