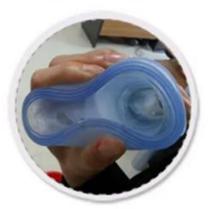

WARM

During winter, Sometimes the rolled mat may hard to be opened because of the cold weather.

Just follow below guiding to open your mats:

1. Open the packing then put the mat in warm water

2. Try to open the mat when it comes soft