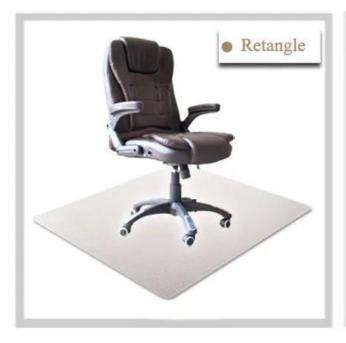

# **Product Description**

Commodity details

Custom Size Available

| Name:      | Chair Mat                                                                    |
|------------|------------------------------------------------------------------------------|
| Material:  | PVC                                                                          |
| Color:     | Clear, Black, Blue, Green                                                    |
| Shape:     | Lip, Retangle                                                                |
| Backing:   | Smooth Back, Gripper Back                                                    |
| MOQ:       | 100pcs                                                                       |
| Thickness: | 1.5mm,2mm,2.5mm,3mm,3.5mm,3.8mm                                              |
| Size:      | 90x120cm/36"x48", 122x122cm/48"x48",<br>114x135cm/45"x53", 117x152cm/46"x60" |
|            |                                                                              |