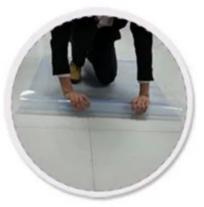

- 1. Open the packing then put the mat in warm water
- 2、Try to open the mat when it comes soft
- 3、Stand your feet on one side of the mat and use your hand to open the other side

4. Then the mat is open but still not flat