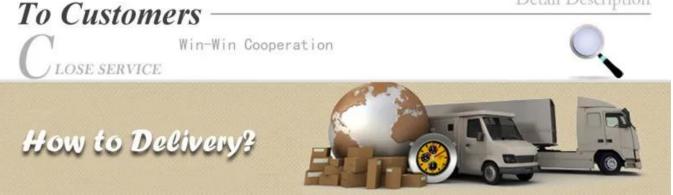

- 1. Open the packing then put the mat in warm water
- 2、Try to open the mat when it comes soft
- 3、Stand your feet on one side of the mat and use your hand to open the other side

4. Then the mat is open but still not flat

5、Roll the mat from the oppsite site

6. Open the rolled mat and now is OK