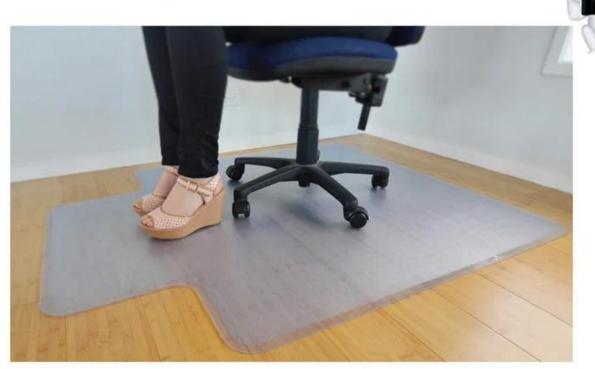

### Studded Chair Mat For Carpet

Protective vinyl prevents wear and tear and extends carpet life The lightweight vinyl construction features a studded back to grip carpets and beveled edge for smooth chair movement.

### Features:

Studded Backing to fit all carpet requirement

- 100% Eco-Friendly PVC odorless material, easy to be rolled
- Textured Top Surface
  slip-resistance & scuff-resistance
- Studded Backing grip carpet to stop moving
- Unique Notched Stud Design
  without piercing or harming carpet
- Beveled Edge

Unique notched Stud Design without piercing or harming carpet