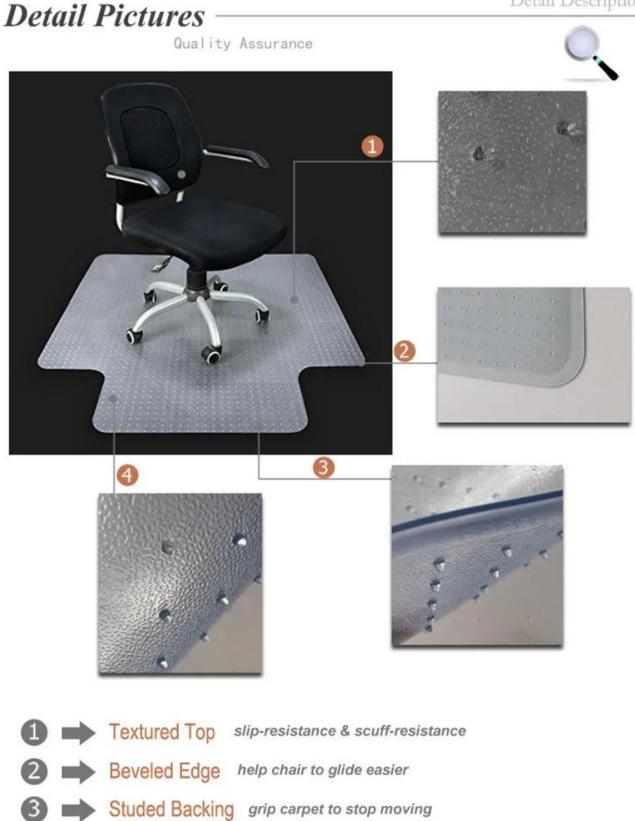

### Features:

Studded Backing to fit all carpet requirement

- 100% Eco-Friendly PVC odorless material, easy to be rolled
- Textured Top Surface
  slip-resistance & scuff-resistance
- Studded Backing grip carpet to stop moving
- Unique Notched Stud Design
  without piercing or harming carpet
- Beveled Edge

help chair to glide easier

Unique notched Stud Design without piercing or harming carpet