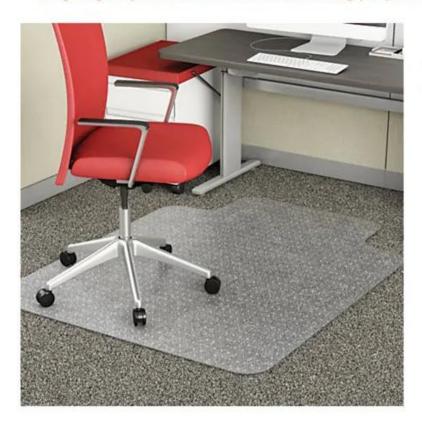

### Hard Floor Chair Mat

Protects hard floors: laminate, wood, tile and other hard floor surfaces Ultra-clear mat with a standard lip is designed to preserve and protect the beauty of laminate, wood, tile and other hard flooring.

#### Features:

Ideal to be used in all floors

- 100% Eco-Friendly PVC odorless material, easy to be rolled
- High-Quality, Clear Mat reveals beauty of your floor
- Anti-Skid Texture keeps mat securely in place
- Straight Edge protect against wear and tear from casters
- Various Application for moderate office and home use