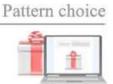

# **Product Description**

Custom Size Available

| Name:      | Chair Mat                                                                    |
|------------|------------------------------------------------------------------------------|
| Material:  | PVC                                                                          |
| Color:     | Clear, Black, Blue, Green                                                    |
| Shape:     | Lip, Retangle                                                                |
| Backing:   | Smooth Back, Gripper Back                                                    |
| MOQ:       | 100pcs                                                                       |
| Thickness: | 1.5mm,2mm,2.5mm,3mm,3.5mm,3.8mm                                              |
| Size:      | 90x120cm/36"x48", 122x122cm/48"x48",<br>114x135cm/45"x53", 117x152cm/46"x60" |

# **Different Patterns**

Custom Shape Available