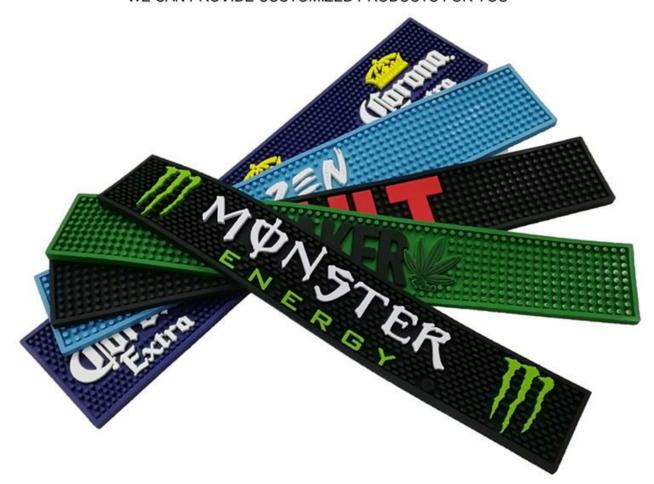

Thick Coffee Bar PVC Spill Mat is perfect for protecting bar pinnacle from mixing beverages or kitchen counter-tops from those awful espresso stains. Easy to clean and dishwasher safe PVC bar mat, designed and as crafted as thick, long lasting Quality PVC. Thick Coffee Bar PVC Spill Mat is flexible, soft, non-slip and non-toxic, safe for use with food, durable PVC with strong prongs to safely help make any drink without spillage mess. Thick Coffee Bar PVC Spill Mat is made of sturdy and long lasting PVC so they won't break down like normal bar PVC mat do. They wash up easy with a sponge or cloth and will be ready to catch more spills. Thick Coffee Bar PVC Spill Mat adds much value to any counter-top in the house or commercial use Kitchens.

| Item Name         | Thick Coffee Bar PVC Spill Mat |
|-------------------|--------------------------------|
| Material          | 100% PVC                       |
| MOQ               | 500pcs/design                  |
| Popular Size      | 60x10cm, or customized         |
| Popular Thickness | 10mm, or customized            |

## ShenZhen Dotcom Houseware Products Co., Ltd.

FEW FACTS
Specific information about our company

Dotcom has a long term relationship with internationally renowned companies on related products

Add a touch of finesse authenticity to your home bars with our Thick Coffee Bar PVC Spill Mat that certainly sets the mood. Serve those drinks in panache. The ample thickness of our spill-resistant Thick Coffee Bar PVC Spill Mat effectively contains all spills. Mix all your beverages at ease, knowing that our mat has got you covered. Our premium Thick Coffee Bar PVC Spill Mat is made of non-slippable PVC. Its surface contains thin tines and borders

to prevent accidents. Our mat will stay put throughout, ensuring you have a good time. Our versatile Thick Coffee Bar PVC Spill Mat serves all, from bartenders, mixologists, and the kitchen crew. It is also ideal as a dish drying mat for the kitchen. Our Thick Coffee Bar PVC Spill Mat is designed to cope with harsh environments. Wash the mat with confidence knowing that it will dry easily.