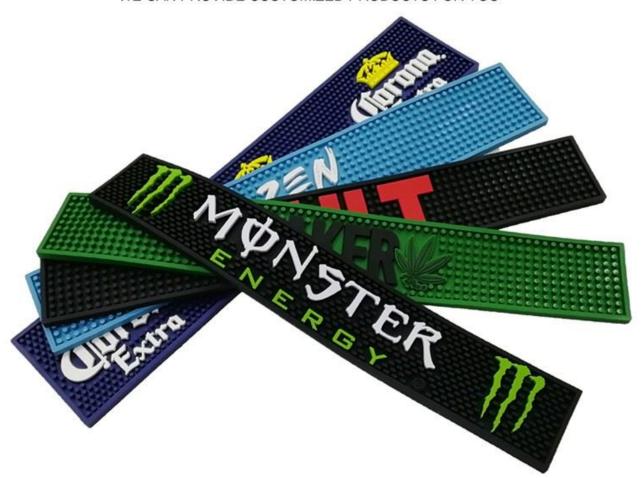

Thick Durable and Stylish Service Bar Mat is made of heavy duty flexible PVC up to 1 cm thick. Our Thick Durable and Stylish Service Bar Mat is made with thick oval forks that stabilize drinks, improve appearance and won't break. Chunky oval prongs and subtle white borders make this mat attractive enough to use anywhere. Just lay flat on the top rack. Plus, it's easy to rinse off with soap and water. Designed to contain spills within the pad, so liquids don't spread over your bar or countertop when making drinks. Protect your bar, counter or table from scratches and splashes with this Thick Durable and Stylish Service Bar Mat.

| Item Name         | Thick Durable And Stylish Service Bar Mat |
|-------------------|-------------------------------------------|
| Material          | 100% PVC                                  |
| MOQ               | 500pcs/design                             |
| Popular Size      | 60x10cm, or customized                    |
| Popular Thickness | 10mm, or customized                       |

Thick Durable and Stylish Service Bar Mat is made of high quality PVC with good elasticity, good abrasion, water resistance and last long time. Highly resistant to odor and stain. It is very safe, can be even used to dry fruit and veg. Non-slip material keeps glasses and dishware in place, keeping bars and tables clean. Thick Durable and Stylish Service Bar Mat is Perfect for Barbers, Bars, Coffee Machines, Kitchens, Dining Tables, spill mats. It fits all

your needs to a mat. Its unique exterior design is easy to match with your bar and table. Thick Durable and Stylish Service Bar Mat will gives you a nice, soft, durable area to place clippers, brushes, scissors, cup, kitchen ware or coffee machines, protect your station and countertop from damages, stains and spills. Keeping bars and tables clean.