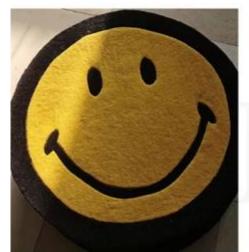

We have been customizing and selling logo mats for more than 10 years. We provide services to customers from all over the world. The United States and Europe are our main markets. We have been enjoying a good reputation in the carpet market since our establishment. We have developed a variety of different materials to choose from. Water Absorption Non-Slip Shaped Rug is the most popular one. It is handmade from 4.5 lbs/m² acrylic pile and 700g/m² cloth on the back. By the way, the MOQ is only 1 piece. Many brands buy logo mats from us every year, such as Adidas, Subway, Honda, Vans, Yamaha, etc. They are very satisfied with our services and products.

The bottom is made of cloth, have a good effect on the slippery bathroom. More durable and more safer for kids and the elderly, hard to broke and stick to the wet floor. Have strong water-absorbent ability, can absorb water quickly, keep your feet and your bathroom, bedroom floor dry and clean.

No one will refuse this cute area rug, you can use it to decorate the floor of the bedroom, or the sofa chair, the lovely shaped carpet will bring happiness to your home; It is also very good to send it as a gift, in addition, if you have cats or dogs, they will greatly love it.