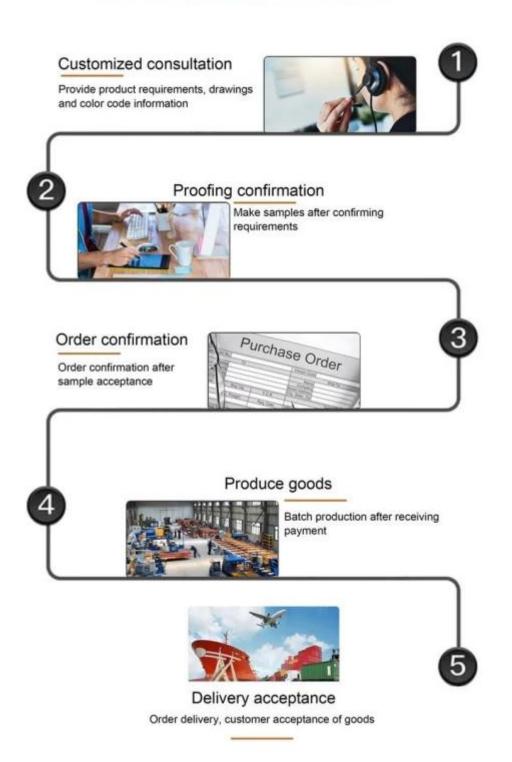

ated Occasion: Suitable for decorating, home, kitchen, living room, bedroom, bathroom, wedding, party, celebration or any occasion. Accent your doorway with this colorful and affordable doormat.
- 2. Size Variance: We could custom your size to meet your requestment. Please note that the size tolerance of Water Absorption Nonslip Mat Floor Rug is +/-3%.
- 3. Color Tolerance: We will do our best to match the colors of PMS, but color matching can be very difficult. We can get closer, but color is by no means an accurate science and fluctuates. Accurate color matching is affected by many factors. Usually we can approach the most PMS colors. we need extra time to make the artwork proof to make the PMS colors as close as possible.





**Manufacturing Technique** 

## **CUSTOMIZATION PROCESS**



**Company** 

**Profile** 

## ShenZhen Dotcom Houseware Products Co., Ltd.



FEW FACTS
Specific information about our company













**FAQ** 

Q: What is the technic of Water Absorption Nonslip Mat Floor Rug?

A: It is hand tufted with acrylic pile and cloth backing.

Q: Does it need to pay Art Fee for making logo design?

A: No, Art Fee is free. You could provide your own design in JPG, Al or PDF files. You can also provide your logo or design image, our designer could make the artwork proof according to your requirements, we will send the finished artwork for your approval before production.

Q: Is it possible to get a free sample?

A: We are willing to offer a free stock sample for quality evaluation, freight collect.