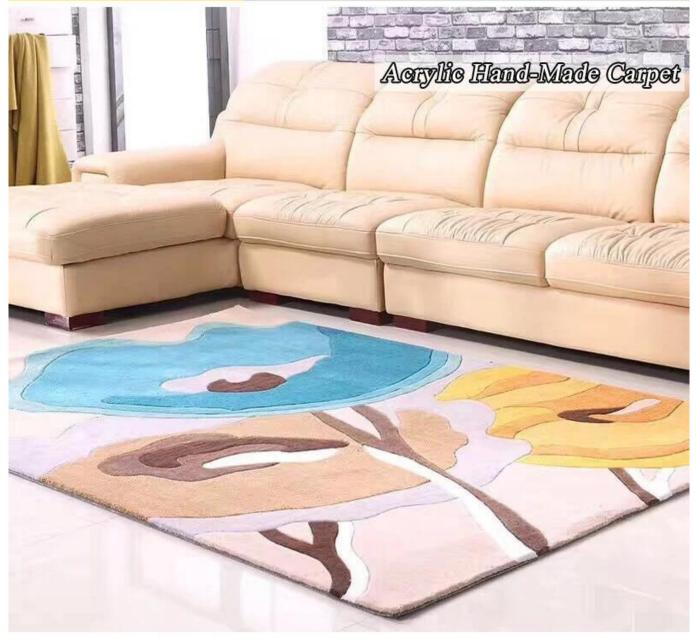

# **Wool Hand Made Rug**

### **One-stop Service:**

We can provide many different kinds of carpets to you.

| Product Parameters:: |                                             | Walk Well                                |
|----------------------|---------------------------------------------|------------------------------------------|
| Use Areas:           | Hotel,                                      | Corridor, Meeting Room, Living Room, etc |
| Pile Material:       | 100% Acrylic or 100% Wool                   |                                          |
| Pile Weight:         | 4.5LB                                       | S or 5.5LBS                              |
| Pile Height:         | 9mm                                         | or 11mm                                  |
| Pile Pattern:        | Cut Pile & Loop Pile                        |                                          |
| MOQ:                 | 1pc only                                    |                                          |
| Pavment Term:        | T/T. PavPal. Trade Assurance, Western Union |                                          |