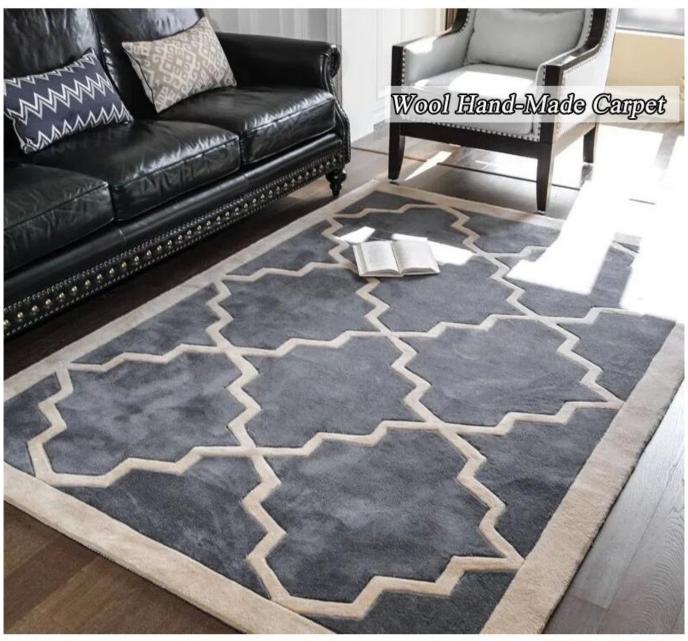

# **Wool Hand Made Rug**

### **One-stop Service:**

We can provide many different kinds of carpets to you.

| Product Parameters:: |                                             | Walk Well                                |
|----------------------|---------------------------------------------|------------------------------------------|
| Use Areas:           | Hotel,                                      | Corridor, Meeting Room, Living Room, etc |
| Pile Material:       | 100% Acrylic or 100% Wool                   |                                          |
| Pile Weight:         | 4.5LB                                       | S or 5.5LBS                              |
| Pile Height:         | 9mm                                         | or 11mm                                  |
| Pile Pattern:        | Cut Pile & Loop Pile                        |                                          |
| MOQ:                 | 1pc only                                    |                                          |
| Pavment Term:        | T/T. PavPal. Trade Assurance, Western Union |                                          |