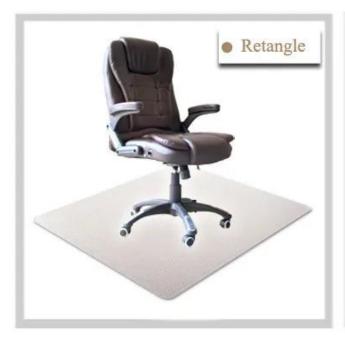

## **Product Description**

Custom Size Available

Commodity details

| Chair Mat                                                                    |
|------------------------------------------------------------------------------|
| PVC                                                                          |
| Clear, Black, Blue, Green                                                    |
| Lip, Retangle                                                                |
| Smooth Back, Gripper Back                                                    |
| 100pcs                                                                       |
| 1.5mm,2mm,2.5mm,3mm,3.5mm,3.8mm                                              |
| 90x120cm/36"x48", 122x122cm/48"x48",<br>114x135cm/45"x53", 117x152cm/46"x60" |
|                                                                              |