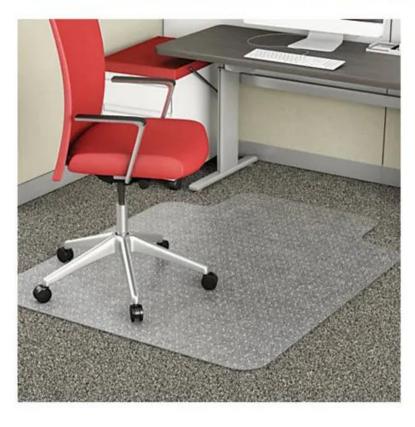

### Studded Chair Mat For Carpet

Protective vinyl prevents wear and tear and extends carpet life

The lightweight vinyl construction features a studded back to grip carpets and beveled edge for smooth chair movement.

#### Features:

Studded Backing to fit all carpet requirement

- 100% Eco-Friendly PVC
   odorless material, easy to be rolled
- Textured Top Surface slip-resistance & scuff-resistance
- Studded Backing grip carpet to stop moving
- Unique Notched Stud Design without piercing or harming carpet
- Beveled Edge
   help chair to glide easier