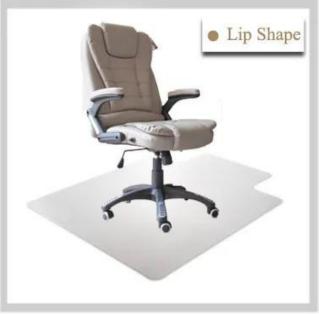

## **Product Description**

Custom Size Available

Commodity details

| Chair Mat                                                                    |
|------------------------------------------------------------------------------|
| PVC                                                                          |
| Clear, Black, Blue, Green                                                    |
| Lip, Retangle                                                                |
| Smooth Back, Gripper Back                                                    |
| 100pcs                                                                       |
| 1.5mm,2mm,2.5mm,3mm,3.5mm,3.8mm                                              |
| 90x120cm/36"x48", 122x122cm/48"x48",<br>114x135cm/45"x53", 117x152cm/46"x60" |
|                                                                              |

## Different Patterns

Custom Shape Available

TO FIT YOUR LIFESTYLE