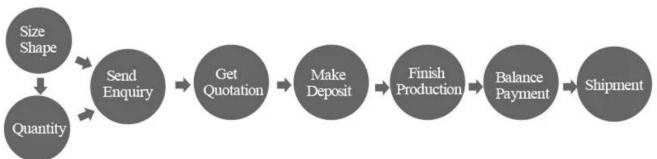

## **Product Description**

Custom Size Available

Commodity details

| Chair Mat                                                                    |
|------------------------------------------------------------------------------|
| PVC                                                                          |
| Clear, Black, Blue, Green                                                    |
| Lip, Retangle                                                                |
| Smooth Back, Gripper Back                                                    |
| 100pcs                                                                       |
| 1.5mm,2mm,2.5mm,3mm,3.5mm,3.8mm                                              |
| 90x120cm/36"x48", 122x122cm/48"x48",<br>114x135cm/45"x53", 117x152cm/46"x60" |
|                                                                              |