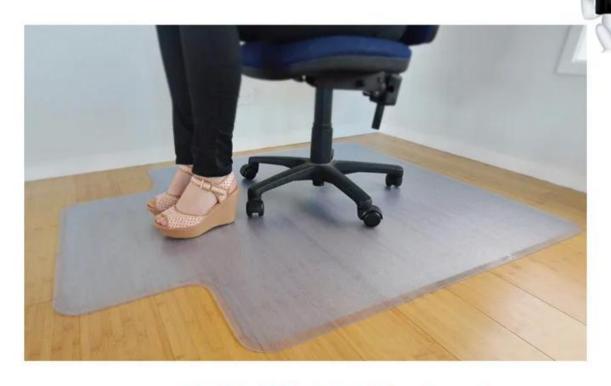

#### **Hard Floor Chair Mat**

Protects hard floors: laminate, wood, tile and other hard floor surfaces

Ultra-clear mat with a standard lip is designed to preserve and protect the beauty of laminate, wood, tile and other hard flooring.

#### Features:

Ideal to be used in all floors

- 100% Eco-Friendly PVC odorless material, easy to be rolled
- High-Quality, Clear Mat reveals beauty of your floor
- Anti-Skid Texture keeps mat securely in place
- Straight Edge protect against wear and tear from casters
- Various Application

for moderate office and home use