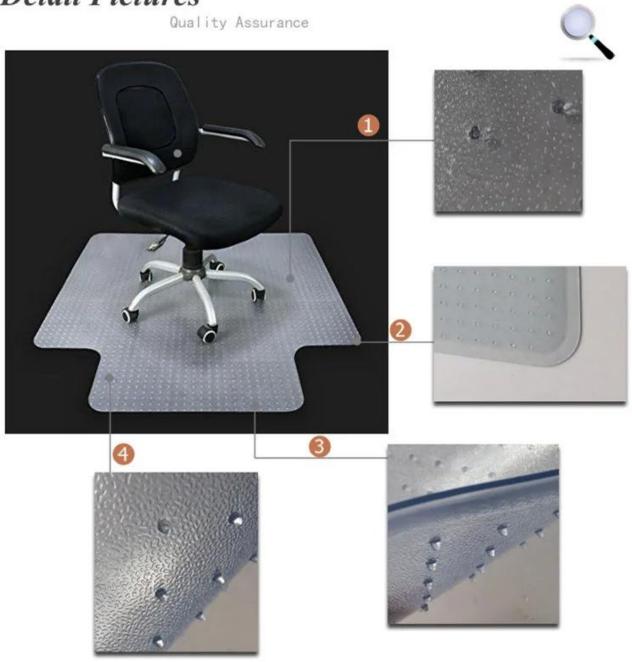

## Detail Pictures

- Textured Top slip-resistance & scuff-resistance
- 2 Beveled Edge help chair to glide easier
- 3 Studed Backing grip carpet to stop moving
- 4 Unique notched Stud Design without piercing or harming carpet