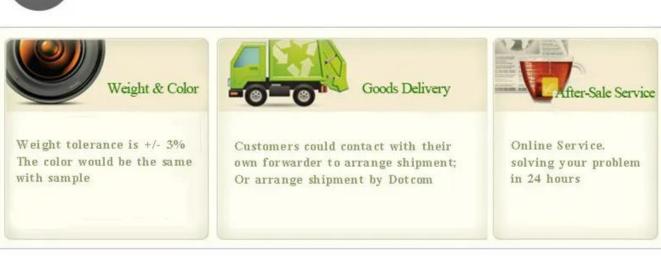

# How to Delivery?

- 1. For sample, we send by express like DHL, UPS or Fedex;
- For order quantity less than 100pcs, it would be better to export with other container because the mats are heavy;
- 3. For Quantity more than 200pcs, just contact us to quote FOB, C&F, CIF, DDU Price.