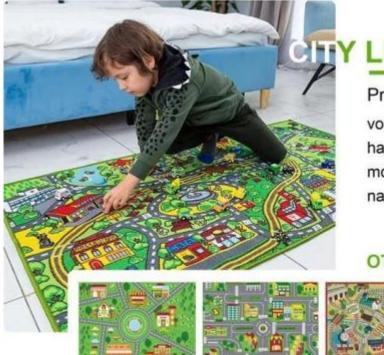

## Y LIFE SERIES

Promote children's vocabulary development hand eye coordination motor skills narrative role-playing skills

## OTHER DESIGN

Big City Children's Rug With Street for boys and girls to play with. Big City Children's Rug With Street is the ideal basis for all imaginable toys such as cars, building blocks or play figures. The imagination knows no limits. Thanks to the short fibers, toy cars can drive unhindered on the children's carpet and your little ones won't fall over either. The great city motif with its streets and buildings invites you to lose yourself in your imagination for hours. Because it can sometimes get wild when playing. Big City Children's Rug With Street has everything you can think of in a rug! Ponds, Runways, Parking, Houses, Trees and Roundabouts Non-slip Latex back keeps it safe for your kids! Enough room for a few kids to play at once This will keep your kids busy for hours! Very easy to clean. Lots Of Fun For All the Kids!