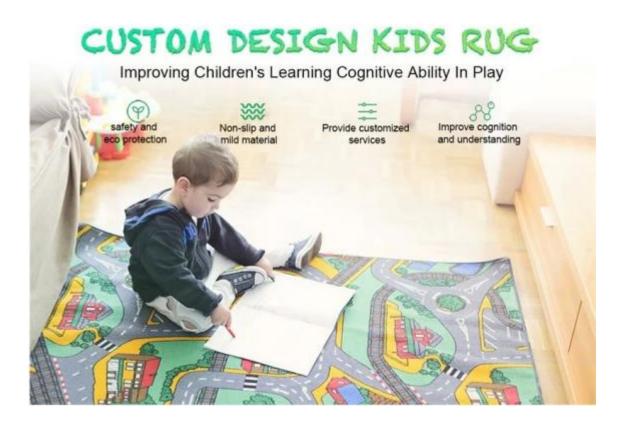

Big City Children's Rug With Street adds a wonderful fun new feature to your playrooms, bedrooms, nurseries or school. Designed with kids in mind, they are full of color with fun and soft nylon, that are ideal for kids to relax and play. Fun city traffic design helps them learn about traffic signs, safety and helps boos their imaginative skills. Ideal to play with kids cars, trucks etc.

Folds and rolls up nice and easy! Made of extra thick, soft, superior quality nylon material with non-slip Latex bottom for maximum safety. Vivid real life city design play-mat with roads, parks, traffic intersections, hospital, shops etc.

Ideal for playing with toy cars! Guaranteed to keep you kids busy for hours plus enhances your child's imaginative skills! Great for play areas, playrooms, bedrooms can be used as an area rug or a play carpet.

CUSTOM DESIGN KIDS RUG ECO-FRIENDLY MATERIAL 100% NYLON OR POLYESTER PRINTED SURFACE ANTI-SLIP LATEX / TPR BACKING DESIGN, LOGO AND SIZE ALL COULD BE CUSTOMIZED